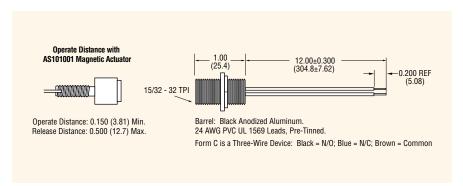

## **Dimensions** inches (mm)

All tolerances ±0.005 (0.13) unless otherwise noted.