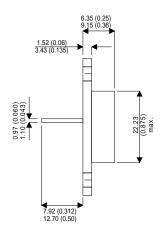

Dimensions in mm (inches).





## TO3 (TO204AA) PINOUTS

1 – Base

2 - Emitter

Case - Collector

## Bipolar NPN Device in a Hermetically sealed TO3 Metal Package.

## **Bipolar NPN Device.**

 $V_{CEO} = 250V$ 

 $I_{c} = 20A$ 

All Semelab hermetically sealed products can be processed in accordance with the requirements of BS, CECC and JAN, JANTX, JANTXV and JANS specifications.

| Parameter                 | Test Conditions      | Min. | Тур. | Max. | Units |
|---------------------------|----------------------|------|------|------|-------|
| V <sub>CEO</sub> *        |                      |      |      | 250  | V     |
| I <sub>C(CONT)</sub>      |                      |      |      | 20   | Α     |
| h <sub>FE</sub>           | $ (V_{CE} / I_{C}) $ |      |      |      | -     |
| f <sub>t</sub>            |