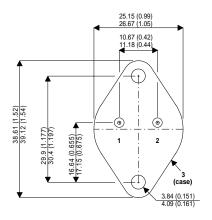

Dimensions in mm (inches).

## TO3 (TO204AA) PINOUTS

1 – Base

2 - Emitter

Case - Collector