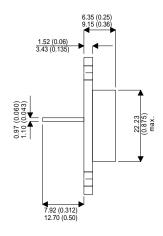

Dimensions in mm (inches).

## Bipolar NPN Device in a Hermetically sealed TO3 Metal Package.