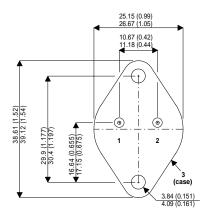

Dimensions in mm (inches).

## Bipolar NPN Device in a Hermetically sealed TO3 Metal Package.

## TO3 (TO204AA) PINOUTS

1 – Base 2 – Emitter Case - Collector

| Parameter                 | Test Conditions    | Min. | Тур. | Max. | Units |
|---------------------------|--------------------|------|------|------|-------|
| V <sub>CEO</sub> *        |                    |      |      | 250  | V     |
| I <sub>C(CONT)</sub>      |                    |      |      | 12   | Α     |
| h <sub>FE</sub>           | $ (V_{CE} / I_C) $ |      |      |      | -     |
| f <sub>t</sub>            |                    |      |      |      | Hz    |
| P <sub>D</sub>            |                    |      |      | 120  | w     |
| * Maximum Working Voltage |                    |      |      |      |       |