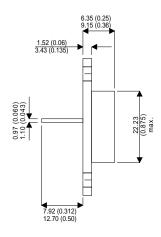

Dimensions in mm (inches).

## Bipolar NPN Device in a Hermetically sealed TO3 Metal Package.