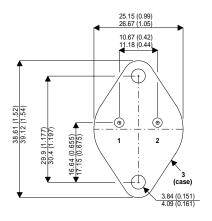

Dimensions in mm (inches).

## TO3 (TO204AA) PINOUTS

1 – Base

2 - Emitter

Case - Collector

## Bipolar NPN Device in a Hermetically sealed TO3 Metal Package.