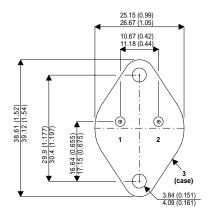

Dimensions in mm (inches).

## TO3 (TO204AA)

**PINOUTS** 

1 – Base 2 – Emitter Case - Collector