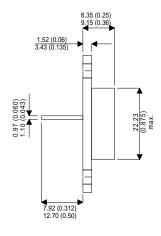

Dimensions in mm (inches).

## TO3 (TO204AA)

**PINOUTS** 

1 – Base 2 – Emitter Case - Collector