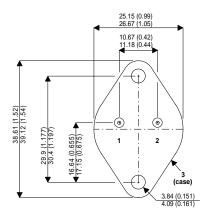

Dimensions in mm (inches).

## Bipolar NPN Device in a Hermetically sealed TO3 Metal Package.

## TO3 (TO204AA) PINOUTS

1 – Base 2 – Emitter Case - Collector

| Parameter                 | Test Conditions      | Min. | Тур. | Max. | Units |
|---------------------------|----------------------|------|------|------|-------|
| V <sub>CEO</sub> *        |                      |      |      | 500  | V     |
| I <sub>C(CONT)</sub>      |                      |      |      | 15   | Α     |
| h <sub>FE</sub>           | $@4/4(V_{CE}/I_{C})$ | 15   |      | 60   | -     |
| f <sub>t</sub>            |                      |      | 8M   |      | Hz    |
| P <sub>D</sub>            |                      |      |      | 250  | w     |
| * Maximum Working Voltage |                      |      |      |      |       |