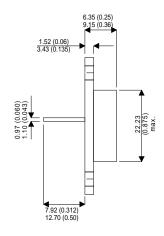

Dimensions in mm (inches).

## Bipolar NPN Device in a Hermetically sealed TO3 Metal Package.