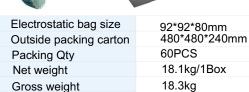

30°            |
| LED Qty                 | 7PCS           |
| Life Span               | >30,000 hours  |
| Electrical parameters   |                |
| Luminous<br>flux(lm)    | 560lm          |
| Voltage                 | 85V-265VAC     |
| Power                   | 7W             |
|                         |                |

| Appearance parameters    |               |
|--------------------------|---------------|
| Size                     | 92*78.7mm     |
| Color                    | CW/WW/R/G/B/Y |
| Installation method      |               |
| Base type                | E27           |
| Environmental parameters |               |
| Working<br>Temperature   | -30°C- +60°C  |
| Storage<br>Temperature   | -50°C- +80°C  |
| Warranty                 | 24Months      |

**C**€ RoHS