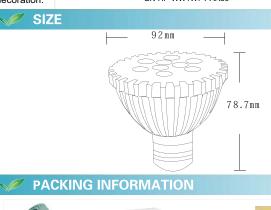

| Appearance parameters    |               |
|--------------------------|---------------|
| Size                     | 92*78.7mm     |
| Color                    | CW/WW/R/G/B/Y |
| Installation method      |               |
| Base type                | E27           |
| Environmental parameters |               |
| Working<br>Temperature   | -30°C- +60°C  |
| Storage<br>Temperature   | -50°C- +80°C  |
| Warranty                 | 24Months      |