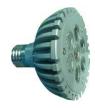

Suitable for showcase windows, cafes, restaurants, gift shop artwork, museum and department stores for merchandise displaying. Also good for family living room and bedroom's lighting and decoration.

GN-HP-WW1W7-PAR30

| Appearance parameters    |               |
|--------------------------|---------------|
| Size                     | 92*78.7mm     |
| Color                    | CW/WW/R/G/B/Y |
| Installation method      |               |
| Base type                | E27           |
| Environmental parameters |               |
| Working<br>Temperature   | -30°C- +60°C  |
| Storage<br>Temperature   | -50°C- +80°C  |
| Warranty                 | 24Months      |