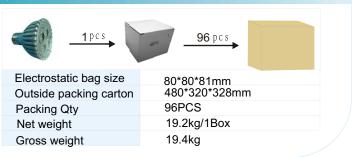

| CW/WW/R/G/B/Y                |
| LED Qty                 | 4PCS           | Installation method      |                              |
| Life Span               | >30,000 hours  | Base type                | E27                          |
| Electrical parameters   |                | Environmental parameters |                              |
| Luminous<br>flux(Im)    | 360lm          | Working<br>Temperature   | <b>-30</b> °C- <b>+60</b> °C |
| Voltage                 | 85V-265VAC     | Storage<br>Temperature   | <b>-50</b> °C- <b>+80</b> °C |
| Power                   | 4W             | Warranty                 | 24Months                     |
|                         |                |                          |                              |

**C€** RoHS



🥖 SIZE

GN-HP-WW1W4-PAR20