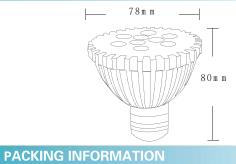

#### **SPECIFICATIONS**

| Light source parameters |                | Appearance parameters    |                              |
|-------------------------|----------------|--------------------------|------------------------------|
| LED type                | SMD R20 1W LED | Size                     | 78*80mm                      |
| Angle(θ)                | 30°            | Color                    | CW/WW/R/G/B/Y                |
| LED Qty                 | 4PCS           | Installation method      |                              |
| Life Span               | >30,000 hours  | Base type                | E27                          |
| Electrical parameters   |                | Environmental parameters |                              |
| Luminous<br>flux(Im)    | 360lm          | Working<br>Temperature   | <b>-30</b> °C- <b>+60</b> °C |
| Voltage                 | 85V-265VAC     | Storage<br>Temperature   | <b>-50</b> °C- <b>+80</b> °C |
| Power                   | 4W             | Warranty                 | 24Months                     |
|                         |                |                          |                              |