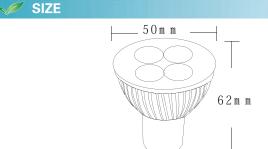

| Appearance parameters            |                    |  |
|----------------------------------|--------------------|--|
| Size                             | 50*62mm            |  |
| Color                            | CW/WW/R/G/B/Y      |  |
| Installation method              |                    |  |
| Base type                        | GU10               |  |
|                                  | 0010               |  |
| Enviro                           | nmental parameters |  |
| Enviro<br>Working<br>Temperature |                    |  |
| Enviro                           | nmental parameters |  |