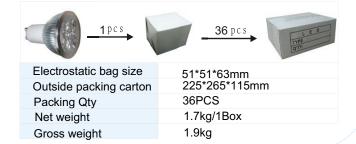

0lm          |
| Voltage                 | 85V-265VAC     |
| Power                   | 4W             |
|                         |                |

| Appearance parameters            |                    |  |
|----------------------------------|--------------------|--|
| Size                             | 50*62mm            |  |
| Color                            | CW/WW/R/G/B/Y      |  |
| Installation method              |                    |  |
| Base type                        | GU10               |  |
|                                  | 0010               |  |
| Enviro                           | nmental parameters |  |
| Enviro<br>Working<br>Temperature |                    |  |
| Enviro                           | nmental parameters |  |

**C**€ RoHS



# PACKING INFORMATION