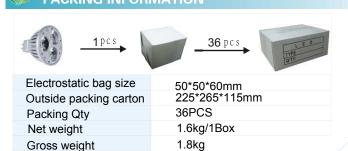

)       | 30°            |
| LED Qty                 | 3PCS           |
| Life Span               | >30,000 hours  |
| Electrical parameters   |                |
| Luminous<br>flux(lm)    | 270lm          |
| Voltage                 | 12VDC/AC       |
| Power                   | 3W             |

| Appearance parameters    |               |
|--------------------------|---------------|
| Size                     | 49.6*47.8mm   |
| Color                    | CW/WW/R/G/B/Y |
| Installation method      |               |
| Base type                | MR16          |
| Environmental parameters |               |
| Working<br>Temperature   | -30°C- +60°C  |
| Storage<br>Temperature   | -50°C- +80°C  |
| Warranty                 | 24Months      |

**C**€ RoHS

# SIZE



# **PACKING INFORMATION**