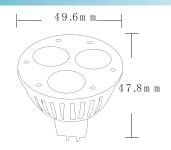

# SIZE

| Appearance parameters    |               |
|--------------------------|---------------|
| Size                     | 49.6*47.8mm   |
| Color                    | CW/WW/R/G/B/Y |
| Installation method      |               |
| Base type                | MR16          |
| Environmental parameters |               |
| Working<br>Temperature   | -30°C- +60°C  |
| Storage<br>Temperature   | -50°C- +80°C  |
| Warranty                 | 24Months      |