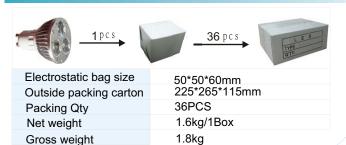

|                |
| Luminous<br>flux(lm)    | 270lm          |
| Voltage                 | 85V-265VAC     |
| Power                   | 3W             |
|                         |                |

| Appearance parameters |                            |
|-----------------------|----------------------------|
| Size                  | 49.6*60mm                  |
| Color                 | CW/WW/R/G/B/Y              |
| Installation method   |                            |
|                       |                            |
| Base type             | GU10                       |
|                       | GU10<br>nmental parameters |
|                       |                            |
| Enviro                | nmental parameters         |

**C**€ RoHS

# SIZE

# **PACKING INFORMATION**