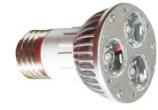

# **LED Spotlight Bulb**

#### Features:

- 1. High efficiency and energy conservation, in the same bright, LED spotlight bulb is 1 kwh per 1000hrs, incandescent lamp is 1 kwh per 17 hrs, the halogen lamp is 1 kwh per 100hrs.
- 2. Beauty appearance, practical, great heat dissipation, high brightness, low brightness declines.
- 3. LED spotlight bulb doesn't contain mercury and other harmful substances, non-UV light without flicker, protection your eyes isn't easy to fatigue, no noise, ensure that the use of comfort and security. Applications:

Suitable for showcase windows, cafes, restaurants, gift shop artwork, museum and department stores for merchandise displaying. Also good for family living room and bedroom's lighting and decoration.

GN-HP-WW1W3-E27