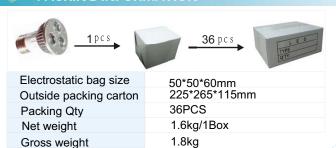

|                |  |
| Luminous<br>flux(lm)    | 270lm          |  |
| Voltage                 | 85V-265VAC     |  |
| Power                   | 3W             |  |
|                         |                |  |

| Appearance parameters    |               |  |
|--------------------------|---------------|--|
| Size                     | 49.6*75mm     |  |
| Color                    | CW/WW/R/G/B/Y |  |
| Installation method      |               |  |
| Base type                | E27           |  |
| Environmental parameters |               |  |
| Working<br>Temperature   | -30°C- +60°C  |  |
| Storage<br>Temperature   | -50°C- +80°C  |  |
| Warranty                 | 24Months      |  |
|                          |               |  |

**C**€ RoHS

# SIZE



#### **PACKING INFORMATION**