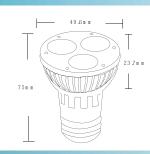

# SIZE

| Appearance parameters    |               |  |
|--------------------------|---------------|--|
| Size                     | 49.6*75mm     |  |
| Color                    | CW/WW/R/G/B/Y |  |
| Installation method      |               |  |
| Base type                | E27           |  |
| Environmental parameters |               |  |
| Working<br>Temperature   | -30°C- +60°C  |  |
| Storage<br>Temperature   | -50°C- +80°C  |  |
| Warranty                 | 24Months      |  |
|                          |               |  |