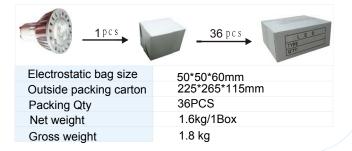

| >30,000 hours  |
| Electrical parameters   |                |
| Luminous<br>flux(lm)    | 90lm           |
| Voltage                 | 12VDC/AC       |
| Power                   | 1W             |

| Appearance parameters |                            |
|-----------------------|----------------------------|
| Size                  | 49.6*47.8mm                |
| Color                 | CW/WW/R/G/B/Y              |
| Installation method   |                            |
|                       |                            |
| Base type             | MR16                       |
| , ,                   | MR16<br>nmental parameters |
| , ,                   |                            |
| Enviro                | nmental parameters         |

**C**€ RoHS



#### **PACKING INFORMATION**