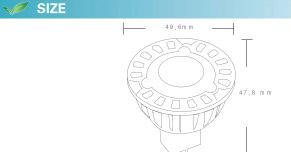

| Appearance parameters |                            |
|-----------------------|----------------------------|
| Size                  | 49.6*47.8mm                |
| Color                 | CW/WW/R/G/B/Y              |
| Installation method   |                            |
|                       |                            |
| Base type             | MR16                       |
| , ,                   | MR16<br>nmental parameters |
| , ,                   |                            |
| Enviro                | nmental parameters         |