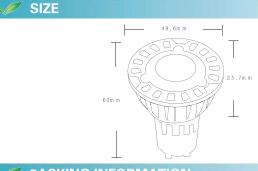

### **SPECIFICATIONS**

| Light source parameters |  |
|-------------------------|--|
| SMD R20 1W LED          |  |
| 30°                     |  |
| 1PCS                    |  |
| >30,000 hours           |  |
| Electrical parameters   |  |
| 90lm                    |  |
| 85V-265VAC              |  |
| 1W                      |  |
|                         |  |

| Appearance parameters    |               |
|--------------------------|---------------|
| Size                     | 49.6*60mm     |
| Color                    | CW/WW/R/G/B/Y |
| Installation method      |               |
| Base type                | GU10          |
| Environmental parameters |               |
| Working<br>Temperature   | -30°C− +60°C  |
| Storage<br>Temperature   | -50°C− +80°C  |
| Warranty                 | 24Months      |