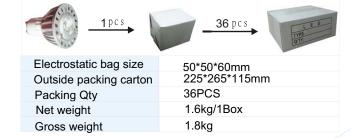

--------------------|--|
| SMD R20 1W LED          |  |
| 30°                     |  |
| 1PCS                    |  |
| >30,000 hours           |  |
| Electrical parameters   |  |
| 90lm                    |  |
| 85V-265VAC              |  |
| 1W                      |  |
|                         |  |

| Appearance parameters    |               |
|--------------------------|---------------|
| Size                     | 49.6*60mm     |
| Color                    | CW/WW/R/G/B/Y |
| Installation method      |               |
| Base type                | GU10          |
| Environmental parameters |               |
| Working<br>Temperature   | -30°C− +60°C  |
| Storage<br>Temperature   | -50°C− +80°C  |
| Warranty                 | 24Months      |

**C**€ RoHS



### **PACKING INFORMATION**