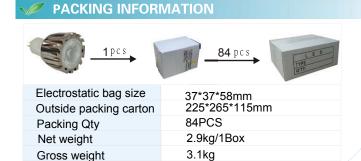

## **SPECIFICATIONS**

| Light source parameters |                |
|-------------------------|----------------|
| LED type                | SMD R20 1W LED |
| Angle( $\theta$ )       | 30°            |
| LED Qty                 | 1PCS           |
| Life Span               | >30,000 hours  |
| Electrical parameters   |                |
| Luminous<br>flux(lm)    | 90lm           |
| Voltage                 | 12VDC/AC       |
| Power                   | 1W             |

| Appearance parameters    |               |
|--------------------------|---------------|
| Size                     | 46.2*50mm     |
| Color                    | CW/WW/R/G/B/Y |
| Installation method      |               |
| Base type                | MR11          |
| Environmental parameters |               |
| Working<br>Temperature   | -30°C- +60°C  |
| Storage<br>Temperature   | -50°C- +80°C  |
| Warranty                 | 24Months      |