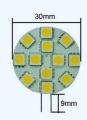

| Appearance parameters    |                 |
|--------------------------|-----------------|
| Size                     | 30mm            |
| Color                    | CW/WW/R/G/B/Y   |
| Interface                |                 |
| Base                     | G4              |
| Environmental parameters |                 |
| Working<br>Temperature   | -30 °C - +60 °C |
| Storage<br>Temperature   | -40 °C - +70 °C |
| IP                       | IP20            |
| Warranty                 | 36Months        |