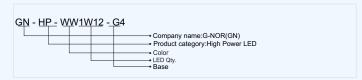

# G4 LED Light

## **INTRODUCTION**

G4 LED light series adopt high quality high luminance LEDs,it's new green high-tech product, brilliant light,high in saturation,uniform in color,it's new revolution of light source in indoor and outdoor lighting/decoration fields

Features:

- 1.Long lifespan, energy saving, low cost;
- 2.energy efficient energy saving up to 80% than traditional neon lights
- 3.brilliant light, high in saturation, uniform in color

Applications:

- 1.Auto, Auto Signal motorbikes
- 2.indicator light, dashboard light
- 3.brake light, tail lamp, side lamp, parking lamp
- 4.interior lighting, warning indicator



GN-HP-CW1W12-G4

#### **NAMING RULES**



#### **SPECIFICATIONS**

| Light source parameters |              |
|-------------------------|--------------|
| LED type                | SMD 5050 LED |
| Angle( $\theta$ )       | ≥120°        |
| LED Qty                 | 12pcs        |
| Life Span               | >30000 H     |
| Electrical parameters   |              |
| Luminous<br>flux(lm)    | 160lm        |
| Voltage                 | 12-15VDC/AC  |
| Power                   | 2.4W         |

| Appearance parameters    |                 |
|--------------------------|-----------------|
| Size                     | 30mm            |
| Color                    | CW/WW/R/G/B/Y   |
| Interface                |                 |
| Base                     | G4              |
| Environmental parameters |                 |
| Working<br>