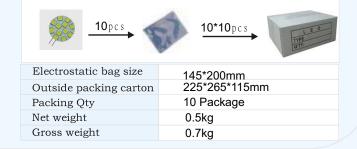

| 12pcs        |
| Life Span               | >30000 H     |
| Electrical parameters   |              |
| Luminous<br>flux(lm)    | 160lm        |
| Voltage                 | 12-15VDC/AC  |
| Power                   | 2.4W         |

| Appearance parameters    |                 |
|--------------------------|-----------------|
| Size                     | 30mm            |
| Color                    | CW/WW/R/G/B/Y   |
| Interface                |                 |
| Base                     | G4              |
| Environmental parameters |                 |
| Working<br>Temperature   | -30 °C - +60 °C |
| Storage<br>Temperature   | -40 °C - +70 °C |
| IP                       | IP20            |
| Warranty                 | 36Months        |

C€ RoHS





### PACKING INFORMATION