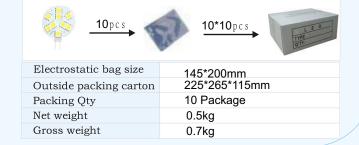

| 9pcs         |
| Life Span               | >30000 H     |
| Electrical parameters   |              |
| Luminous<br>flux(lm)    | 110lm        |
| Voltage                 | 12-15VDC/AC  |
| Power                   | 1.8W         |

| Appearance parameters    |                 |
|--------------------------|-----------------|
| Size                     | 30mm            |
| Color                    | CW/WW/R/G/B/Y   |
| Interface                |                 |
| Base                     | G4              |
| Environmental parameters |                 |
| Working<br>Temperature   | -30 °C - +60 °C |
| Storage<br>Temperature   | -40 °C - +70 °C |
| IP                       | IP20            |
| Warranty                 | 36Months        |

C€ RoHS





## PACKING INFORMATION