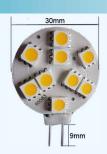

## **SPECIFICATIONS**

| Light source parameters |              |
|-------------------------|--------------|
| LED type                | SMD 5050 LED |
| Angle( $\theta$ )       | ≥120°        |
| LED Qty                 | 9pcs         |
| Life Span               | >30000 H     |
| Electrical parameters   |              |
| Luminous<br>flux(lm)    | 110lm        |
| Voltage                 | 12-15VDC/AC  |
| Power                   | 1.8W         |

| Appearance parameters    |                 |
|--------------------------|-----------------|
| Size                     | 30mm            |
| Color                    | CW/WW/R/G/B/Y   |
| Interface                |                 |
| Base                     | G4              |
| Environmental parameters |                 |
| Working<br>Temperature   | -30 °C - +60 °C |
| Storage<br>Temperature   | -40 °C - +70 °C |
| IP                       | IP20            |
| Warranty                 | 36Months        |