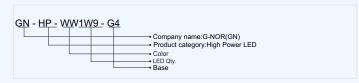

## G4 LED Light



G4 LED light series adopt high quality high luminance LEDs,it's new green high-tech product, brilliant light,high in saturation,uniform in color,it's new revolution of light source in indoor and outdoor lighting/decoration fields

Features:

- 1.Long lifespan, energy saving, low cost;
- 2.energy efficient energy saving up to 80% than traditional neon lights
- 3.brilliant light, high in saturation, uniform in color

Applications:

- 1.Auto, Auto Signal motorbikes
- 2.indicator light, dashboard light
- 3.brake light, tail lamp, side lamp, parking lamp
- 4.interior lighting, warning indicator





GN-HP-CW1W9-G4

## **NAMING RULES**



## **SPECIFICATIONS**

| Light source parameters |              |
|-------------------------|--------------|
| LED type                | SMD 5050 LED |
| Angle( $\theta$ )       | ≥120°        |
| LED Qty                 | 9pcs         |
| Life Span               | >30000 H     |
| Electrical parameters   |              |
| Luminous<br>flux(lm)    | 110lm        |
| Voltage                 | 12-15VDC/AC  |
| Power                   | 1.8W         |

| Appearance parameters    |                 |
|--------------------------|-----------------|
| Size                     | 30mm            |
| Color                    | CW/WW/R/G/B/Y   |
| Interface                |                 |
| Base                     | G4              |
| Environmental parameters |                 |
| Working<br>Te