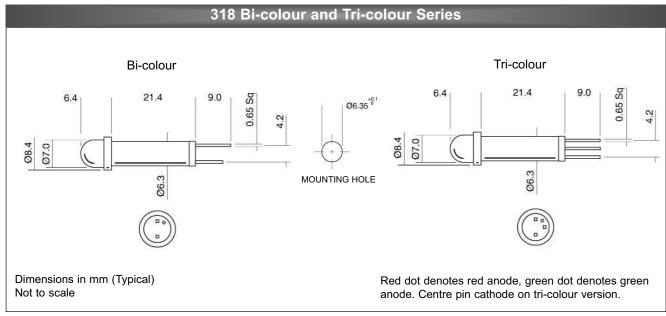

# 318 SERIES Bi-colour & Tri-colour

PACK QUANTITY = 20 PIECES

- Domed fresnel lens styling for wide viewing angle
- Flying lead terminations available
- Available as a Red/Amber/Green tri-colour indicator
- Sealed to IP40
- Supplied complete with mounting hardware
- Product illustrated 318-530-23

|        | TECHNICAL CHARACTERISTICS       |                               |                 |                                |                                |  |
|--------|---------------------------------|-------------------------------|-----------------|--------------------------------|--------------------------------|--|
| SERIES | MAXIMUM<br>POWER<br>DISSIPATION | MAXIMUM<br>REVERSE<br>VOLTAGE | PANEL<br>CUTOUT | MINIMUM<br>MOUNTING<br>CENTRES | MIN/MAX.<br>PANEL<br>THICKNESS |  |
| 318    | 500                             | 3                             | 6.35            | 13.0                           | 9.0                            |  |
| UNITS  | mW                              | Vdc                           | mm              | mm                             | mm                             |  |