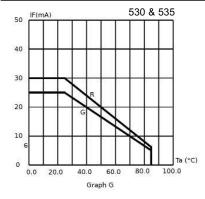

^ = Products must be derated according to the derating information. Each derating graph refers to specific LEDs. Appropriate LED numbers shown.