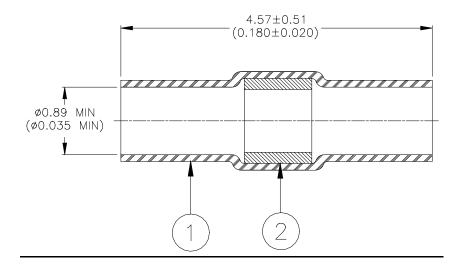

## **MATERIALS**

- 1. INSULATION SLEEVE: Heat-shrinkable, transparent blue, radiation cross-linked modified polyvinylidene fluoride.
- 2. SOLDER PREFORM WITH FLUX:

SOLDER: TYPE Sn63 per ANSI J-STD-006. FLUX: TYPE ROL1 per ANSI-J-STD-004.

## **APPLICATION**

- 1. This part is designed to be used to make an in-line splice in two tin or silver plated wires, rated for at least 125°C, having a combined conductor diameter of less than 0.84 (.033) and individual jacket diameters between 0.89 (0.035) and 0.38 (0.015)
- 2. Wires are to be stripped 1.78 (0.07) and overlapped under the solder preform.
- 3. Part may be installed with convection heat.