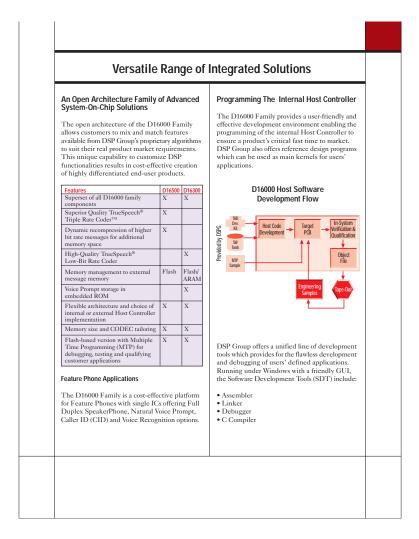

Downloaded f

Downloaded function electronic components distributor

Downloaded f

|  | 1                                                                                                                                                                                                                                                                                                                                                            |                                                     |                        | D16(       | 000                          | Syste                                                                                                                                                                                                                                                                                      | m-On-C                        | hip Famil                                                                                                                                                                                                                                                                             | у |                          |
|--|--------------------------------------------------------------------------------------------------------------------------------------------------------------------------------------------------------------------------------------------------------------------------------------------------------------------------------------------------------------|-----------------------------------------------------|------------------------|------------|------------------------------|--------------------------------------------------------------------------------------------------------------------------------------------------------------------------------------------------------------------------------------------------------------------------------------------|-------------------------------|---------------------------------------------------------------------------------------------------------------------------------------------------------------------------------------------------------------------------------------------------------------------------------------|---|--------------------------|
|  |                                                                                                                                                                                                                                                                                                                                                              |                                                     |                        | Prod       | uct                          | Range                                                                                                                                                                                                                                                                                      |                               |                                                                                                                                                                                                                                                                                       |   |                          |
|  | SUPERIO                                                                                                                                                                                                                                                                                                                                                      | T<br>R QUALITY TRU                                  |                        |            |                              | ANGE OF P<br>R™                                                                                                                                                                                                                                                                            | RODUCTS                       |                                                                                                                                                                                                                                                                                       |   |                          |
|  | P/N                                                                                                                                                                                                                                                                                                                                                          | Host                                                | Message<br>Memory      | CODEC      |                              | al RAM/ROM<br>er [Word]                                                                                                                                                                                                                                                                    | VP (Typ/Max)<br>[Sec]         | Features                                                                                                                                                                                                                                                                              |   |                          |
|  | D1652                                                                                                                                                                                                                                                                                                                                                        | Internal                                            | Flash                  | 1 (1)      | 480/2                        | 4K                                                                                                                                                                                                                                                                                         | Ext. Flash                    | CID option                                                                                                                                                                                                                                                                            |   |                          |
|  | D1655                                                                                                                                                                                                                                                                                                                                                        | D Internal                                          | Flash                  | 2 (1)      | 480/3                        | 2K                                                                                                                                                                                                                                                                                         | Ext. Flash                    | CID option<br>FDSP                                                                                                                                                                                                                                                                    |   |                          |
|  | D1652                                                                                                                                                                                                                                                                                                                                                        | l External                                          | Flash                  | 1          | N/A                          |                                                                                                                                                                                                                                                                                            | Ext. Flash                    | CID option                                                                                                                                                                                                                                                                            |   |                          |
|  | D1655                                                                                                                                                                                                                                                                                                                                                        | I External                                          | Flash                  | 2          | N/A                          |                                                                                                                                                                                                                                                                                            | Ext. Flash                    | CID option<br>FDSP                                                                                                                                                                                                                                                                    |   |                          |
|  |                                                                                                                                                                                                                                                                                                                                                              | D16571 External Flash 1 N                           |                        | N/A        |                              | Ext. Flash                                                                                                                                                                                                                                                                                 | FDSP<br>IOM-2                 |                                                                                                                                                                                                                                                                                       |   |                          |
|  | D1658                                                                                                                                                                                                                                                                                                                                                        | 7 External                                          | Flash                  | 1          | N/A                          |                                                                                                                                                                                                                                                                                            | Ext. Flash                    | VR                                                                                                                                                                                                                                                                                    |   |                          |
|  | HIGH QU                                                                                                                                                                                                                                                                                                                                                      | ALITY TRUESPE                                       | ECH <sup>®</sup> LOW-E | BIT RATE C | ODER                         |                                                                                                                                                                                                                                                                                            |                               |                                                                                                                                                                                                                                                                                       |   |                          |
|  | P/N                                                                                                                                                                                                                                                                                                                                                          | Host                                                | Message<br>Memory      | CODEC      | Intern<br>For Us             | al RAM/ROM<br>er [Word]                                                                                                                                                                                                                                                                    | Internal VP<br>(Typ/Max [Sec] | Features                                                                                                                                                                                                                                                                              |   |                          |
|  | D1632                                                                                                                                                                                                                                                                                                                                                        | 8 Internal                                          | ARAM                   | 1(1)       | 176/3                        | 3K <sup>(2)</sup>                                                                                                                                                                                                                                                                          | 34/56(3)                      | CID option                                                                                                                                                                                                                                                                            |   |                          |
|  | D1635                                                                                                                                                                                                                                                                                                                                                        | 8 Internal                                          | ARAM                   | 2 (1)      | 2 (1) 176/38K <sup>(2)</sup> |                                                                                                                                                                                                                                                                                            | 34/56(3)                      | CID option<br>FDSP                                                                                                                                                                                                                                                                    |   |                          |
|  | D1632                                                                                                                                                                                                                                                                                                                                                        | 9 Internal                                          | Flash                  | 1(1)       | 500/1                        | 2K                                                                                                                                                                                                                                                                                         | Ext. Flash                    | CID option                                                                                                                                                                                                                                                                            |   |                          |
|  | D1635                                                                                                                                                                                                                                                                                                                                                        | 9 Internal                                          | Flash                  | 2 (1)      | 500/1                        | 2K                                                                                                                                                                                                                                                                                         | Ext. Flash                    | CID option<br>FDSP                                                                                                                                                                                                                                                                    |   |                          |
|  | D1632                                                                                                                                                                                                                                                                                                                                                        | 1 External                                          | Flash                  | 1          | N/A                          |                                                                                                                                                                                                                                                                                            | Ext. Flash                    | CID                                                                                                                                                                                                                                                                                   |   |                          |
|  | D1635                                                                                                                                                                                                                                                                                                                                                        | I External                                          | Flash                  | 2          | N/A                          |                                                                                                                                                                                                                                                                                            | Ext. Flash                    | CID<br>FDSP                                                                                                                                                                                                                                                                           |   |                          |
|  | D1632                                                                                                                                                                                                                                                                                                                                                        | 5 External                                          | ARAM                   | 1          | for VP only<br>for VP only   |                                                                                                                                                                                                                                                                                            | 80                            | CID                                                                                                                                                                                                                                                                                   |   |                          |
|  | D1635                                                                                                                                                                                                                                                                                                                                                        | 5 External                                          | ARAM                   | 2          |                              |                                                                                                                                                                                                                                                                                            | 80                            | CID<br>FDSP                                                                                                                                                                                                                                                                           |   |                          |
|  | D1630                                                                                                                                                                                                                                                                                                                                                        | 8 Internal                                          | ARAM                   | 1          | N/A                          |                                                                                                                                                                                                                                                                                            | Fixed                         | Fixed<br>Functions                                                                                                                                                                                                                                                                    |   |                          |
|  | (2) includ                                                                                                                                                                                                                                                                                                                                                   | al additional 1/<br>ng internal Vo<br>rd Voice Prom | ice Prompt             | option up  | to 56 s                      | ec.                                                                                                                                                                                                                                                                                        |                               |                                                                                                                                                                                                                                                                                       |   |                          |
|  | O DSP Group, Inc. All Rights Reserved.<br>Tracspeecht0, Triple Rate Coder <sup>144</sup> , FlexiSpeecht <sup>144</sup> and<br>SpeakerPhone® are trademarks or registered trademarks of DSP<br>Group, Inc. Other company and product numes meanstroned in this<br>document may be the trademark or registered trademark of their<br>respective manufacturers. |                                                     |                        |            |                              | US Office<br>DSP Group, Inc.<br>3120 Scott Boulevard<br>Santa Clara, CA 9054<br>Tel: (408) 986-4300<br>Fax: (408) 986-4323<br>Europe Office<br>DSP Group Europe, SARL<br>18 rue de L'Eñort Mutuel<br>91300 Massy, France<br>Tel: (33) 007-686-754<br>Fax: (33) 160-105-187<br>www.dspg.com |                               | Israel Office<br>DSP Group Ltd.<br>5 Shenkar St.<br>Herzliya 4020, Israel<br>Tel: (972) 9-952-0966<br>Fax: (972) 9-954-1234<br>Japan Office<br>Nihon DSP Group K.K.<br>Yasuda Kasaii Bdg.<br>2-3-1, Higashi-Granda<br>Shinagawa-Ku<br>Tokyo, 141-0022, Japan<br>Tel: (81) 3-3449-8806 |   |                          |
|  |                                                                                                                                                                                                                                                                                                                                                              |                                                     |                        |            |                              |                                                                                                                                                                                                                                                                                            |                               |                                                                                                                                                                                                                                                                                       |   | PN - D16000 - 1288 - 1.0 |