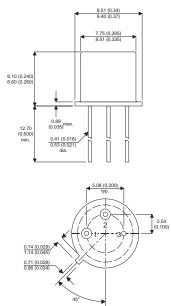

Dimensions in mm (inches).

Bipolar NPN Device in a Hermetically sealed TO39

Metal Package.

**Bipolar NPN Device.** 

All Semelab hermetically sealed products can be processed in accordance with the requirements of BS, CECC and JAN, JANTX, JANTXV and JANS specifications

## TO39 (TO205AD) PINOUTS

1 – Emitter 2 – Base

e 3 – Collector

| Parameter                 | Test Conditions                           | Min. | Тур. | Max. | Units |
|---------------------------|-------------------------------------------|------|------|------|-------|
| V <sub>CEO</sub> *        |                                           |      |      | 45   | V     |
| I <sub>C(CONT)</sub>      |                                           |      |      | 1    | A     |
| h <sub>FE</sub>           | @ 10/0.15 (V $_{\rm ce}$ / I $_{\rm c}$ ) | 40   |      | 240  | -     |
| f,                        |                                           |      | 120M |      | Hz    |
| P <sub>D</sub>            |                                           |      |      | 0.85 | w     |
| * Maximum Working Voltage |                                           |      |      |      |       |