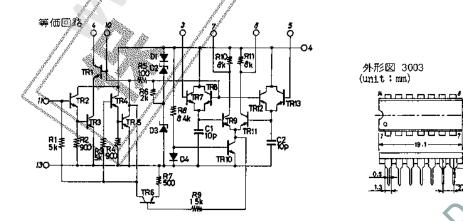

## モノリシックリニア集積回路 テレビ自動周波数制御回路

◇ 色刷単品カタログ Na.C453 とさしかえてください。

LAI 364は 自動周波数制御(APT)用 ICで 広帯域増幅,位相検波,差動電流増幅の機能を持っている。

特長 ・安定した高利得が得られる。

•大きな周波数制御能力が得られる。