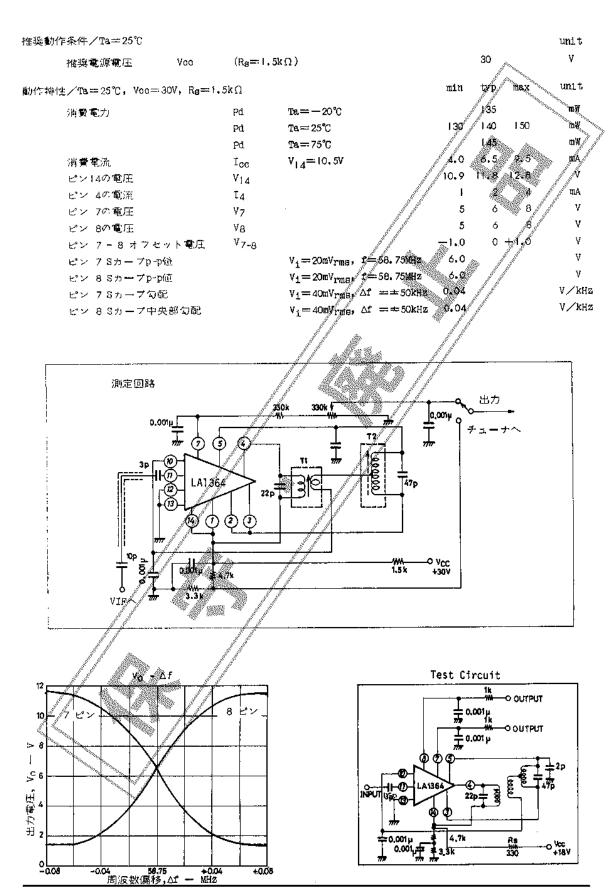

## 最大定格/Ta=25℃

|        |        |         | gg <sup>ht</sup> gh <sup>e</sup> | it's it's             |    |
|--------|--------|---------|----------------------------------|-----------------------|----|
| 許容消費電力 | Pd max | Ta≨65°C |                                  | 500                   | m₩ |
| 保存周囲温度 | Tstg   |         | - 11 w                           | -55~4-125             | °C |
| 動作周囲温度 | Topg   |         | 1/                               | _20 <del>,</del> ~+85 | °C |

## 最大供給電圧/Vn max(単位:V)

| ピン番号n | 14 | 3               | 4                                                                                                                                                                                                                                                                                                                                                                                                                                                                                                                                                                                                                                                                                                                                                                                                                                                                                                                                                                                                                                                                                                                                                                                                                                                                                                                                                                                                                                                                                                                                                                                                                                                                                                                                                                                                                                                                                                                                                                                                                                                                                                                              | 5,4     | 7            | 8           | /iQ                  | 11    | 13     |
|-------|----|-----------------|--------------------------------------------------------------------------------------------------------------------------------------------------------------------------------------------------------------------------------------------------------------------------------------------------------------------------------------------------------------------------------------------------------------------------------------------------------------------------------------------------------------------------------------------------------------------------------------------------------------------------------------------------------------------------------------------------------------------------------------------------------------------------------------------------------------------------------------------------------------------------------------------------------------------------------------------------------------------------------------------------------------------------------------------------------------------------------------------------------------------------------------------------------------------------------------------------------------------------------------------------------------------------------------------------------------------------------------------------------------------------------------------------------------------------------------------------------------------------------------------------------------------------------------------------------------------------------------------------------------------------------------------------------------------------------------------------------------------------------------------------------------------------------------------------------------------------------------------------------------------------------------------------------------------------------------------------------------------------------------------------------------------------------------------------------------------------------------------------------------------------------|---------|--------------|-------------|----------------------|-------|--------|
| 14    |    | +12 <b>-</b> Q. | +1010                                                                                                                                                                                                                                                                                                                                                                                                                                                                                                                                                                                                                                                                                                                                                                                                                                                                                                                                                                                                                                                                                                                                                                                                                                                                                                                                                                                                                                                                                                                                                                                                                                                                                                                                                                                                                                                                                                                                                                                                                                                                                                                          | +12-0   | +12~0        | +12~0       | /+I0~0               | +20~0 | Δ      |
| 3     |    |                 | ×                                                                                                                                                                                                                                                                                                                                                                                                                                                                                                                                                                                                                                                                                                                                                                                                                                                                                                                                                                                                                                                                                                                                                                                                                                                                                                                                                                                                                                                                                                                                                                                                                                                                                                                                                                                                                                                                                                                                                                                                                                                                                                                              | #1Q~-10 | ×            | ×           | <sub>31</sub> /+5~-5 | ×     | +5~-6  |
| 4     |    |                 |                                                                                                                                                                                                                                                                                                                                                                                                                                                                                                                                                                                                                                                                                                                                                                                                                                                                                                                                                                                                                                                                                                                                                                                                                                                                                                                                                                                                                                                                                                                                                                                                                                                                                                                                                                                                                                                                                                                                                                                                                                                                                                                                | / ×     | X            | ×, det de   | +20~0                | ×     | +20~0  |
| 5     |    |                 | al de la companie de                                                                                                                                                                                                                                                                                                                                                                                                                                                                                                                                                                                                                                                                                                                                                                                                                                                                                                                                                                                                                                                                                                                                                                                                                                                                                                                                                                                                                                                                                                                                                                                                                                                                                                                                                                                                                                                                                                                                                                                                                 |         | , y          | <b>/</b> ×/ | +5~-6                | ×     | +5~-6  |
| 7     |    |                 |                                                                                                                                                                                                                                                                                                                                                                                                                                                                                                                                                                                                                                                                                                                                                                                                                                                                                                                                                                                                                                                                                                                                                                                                                                                                                                                                                                                                                                                                                                                                                                                                                                                                                                                                                                                                                                                                                                                                                                                                                                                                                                                                |         |              | / /×        | ×                    | ×     | +12~0  |
| 8     |    |                 | All of the state o |         |              |             | ×                    | ×     | +12~0  |
| 10    |    | oi.             | 1                                                                                                                                                                                                                                                                                                                                                                                                                                                                                                                                                                                                                                                                                                                                                                                                                                                                                                                                                                                                                                                                                                                                                                                                                                                                                                                                                                                                                                                                                                                                                                                                                                                                                                                                                                                                                                                                                                                                                                                                                                                                                                                              |         | 1/           |             |                      | +5~-2 | +2~0   |
| U1    |    |                 | a later and the same and the sa |         | Stand Market |             |                      |       | +2~-10 |
| 13    |    | and the same    |                                                                                                                                                                                                                                                                                                                                                                                                                                                                                                                                                                                                                                                                                                                                                                                                                                                                                                                                                                                                                                                                                                                                                                                                                                                                                                                                                                                                                                                                                                                                                                                                                                                                                                                                                                                                                                                                                                                                                                                                                                                                                                                                |         | Jan Jan      |             |                      |       |        |

注 1.  $\triangle$ ピン  $13\sim 14$  関係は許容消費の力内であれば適当なドロッパ抵抗を通して任意の正電圧を印かできる。

注2、×印に相当するとン間には通常電圧は印加えきない、

## 最大電流/In max(单位: ma)

| ピン番号n 14 3 | 4 4                                                                                                                                                                                                                                                                                                                                                                                                                                                                                                                                                                                                                                                                                                                                                                                                                                                                                                                                                                                                                                                                                                                                                                                                                                                                                                                                                                                                                                                                                                                                                                                                                                                                                                                                                                                                                                                                                                                                                                                                                                                                                                                            | 5   | 7 | 8 | 10 | 11 | 13 |
|------------|--------------------------------------------------------------------------------------------------------------------------------------------------------------------------------------------------------------------------------------------------------------------------------------------------------------------------------------------------------------------------------------------------------------------------------------------------------------------------------------------------------------------------------------------------------------------------------------------------------------------------------------------------------------------------------------------------------------------------------------------------------------------------------------------------------------------------------------------------------------------------------------------------------------------------------------------------------------------------------------------------------------------------------------------------------------------------------------------------------------------------------------------------------------------------------------------------------------------------------------------------------------------------------------------------------------------------------------------------------------------------------------------------------------------------------------------------------------------------------------------------------------------------------------------------------------------------------------------------------------------------------------------------------------------------------------------------------------------------------------------------------------------------------------------------------------------------------------------------------------------------------------------------------------------------------------------------------------------------------------------------------------------------------------------------------------------------------------------------------------------------------|-----|---|---|----|----|----|
| 入 カ 50     | 20                                                                                                                                                                                                                                                                                                                                                                                                                                                                                                                                                                                                                                                                                                                                                                                                                                                                                                                                                                                                                                                                                                                                                                                                                                                                                                                                                                                                                                                                                                                                                                                                                                                                                                                                                                                                                                                                                                                                                                                                                                                                                                                             | _   | 5 | 5 | 5  | 1  | 40 |
| 出力// 0.1   | A STATE OF THE STA | 0.1 |   |   | _  | ,  |    |