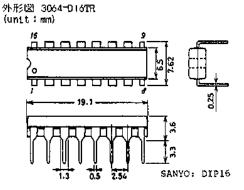

## モノリシックディジタル集積回路 6回路 ドライバアレ

◇ 色刷単品カタログ No.C852 とさしかえてください。

・LB1269 は 5 回路ドライバアレーで 微小入力電流でも大電流駆動が可能である

用途 ・電池動作の小型プリンタ駆動用・

- 各種リレードライブ。
- ・LED ランプなどの表示用素子のドライブ、
- ・MOS バイポーラ ロジックのインタフェイス用.

待長 ・出力飽和電圧が低い。

- ・負入力保護用ダイオード内蔵。
- ・6 負荷に対する スパークキラーダイオード内蔵
- ・出力を off させるストローブ端子つき.
- ・6 回路を内蔵しているので 14 桁印字プリンダば最適。