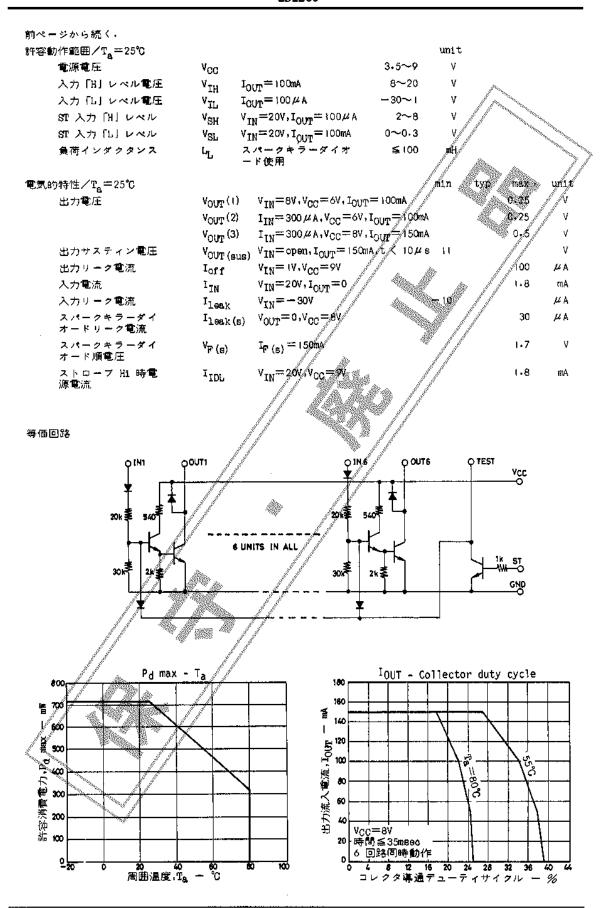

■特許の非保証について:

この資料は正確かつ信頼すべきものであると確信 しております。ただしその使用にあたって、工業 所有権その他の権利の実施に対する保証、または 実施権の許諾を行なうものではありません。

|                                                                                           |                                                                                                                | <i>8</i> ,                                                                                                                                                                                                                                                                                                                                                                                                                                                                                                                                                                                                                                                                                                                                                                                                                                                                                                                                                                                                                                                                                                                                                                                                                                                                                                                                                                                                                                                                                                                                                                                                                                                                                                                                                                                                                                                                                                                                                                                                                                                                                                                     | 8 - 658 on 188                                  | agent agent                                                                                                                                                                                                                                                                                                                                                                                                                                                                                                                                                                                                                                                                                                                                                                                                                                                                                                                                                                                                                                                                                                                                                                                                                                                                                                                                                                                                                                                                                                                                                                                                                                                                                                                                                                                                                                                                                                                                                                                                                                                                                                                    |            |
|-------------------------------------------------------------------------------------------|----------------------------------------------------------------------------------------------------------------|--------------------------------------------------------------------------------------------------------------------------------------------------------------------------------------------------------------------------------------------------------------------------------------------------------------------------------------------------------------------------------------------------------------------------------------------------------------------------------------------------------------------------------------------------------------------------------------------------------------------------------------------------------------------------------------------------------------------------------------------------------------------------------------------------------------------------------------------------------------------------------------------------------------------------------------------------------------------------------------------------------------------------------------------------------------------------------------------------------------------------------------------------------------------------------------------------------------------------------------------------------------------------------------------------------------------------------------------------------------------------------------------------------------------------------------------------------------------------------------------------------------------------------------------------------------------------------------------------------------------------------------------------------------------------------------------------------------------------------------------------------------------------------------------------------------------------------------------------------------------------------------------------------------------------------------------------------------------------------------------------------------------------------------------------------------------------------------------------------------------------------|-------------------------------------------------|--------------------------------------------------------------------------------------------------------------------------------------------------------------------------------------------------------------------------------------------------------------------------------------------------------------------------------------------------------------------------------------------------------------------------------------------------------------------------------------------------------------------------------------------------------------------------------------------------------------------------------------------------------------------------------------------------------------------------------------------------------------------------------------------------------------------------------------------------------------------------------------------------------------------------------------------------------------------------------------------------------------------------------------------------------------------------------------------------------------------------------------------------------------------------------------------------------------------------------------------------------------------------------------------------------------------------------------------------------------------------------------------------------------------------------------------------------------------------------------------------------------------------------------------------------------------------------------------------------------------------------------------------------------------------------------------------------------------------------------------------------------------------------------------------------------------------------------------------------------------------------------------------------------------------------------------------------------------------------------------------------------------------------------------------------------------------------------------------------------------------------|------------|
| 絶対最大定格/T <sub>a</sub> =25℃                                                                |                                                                                                                |                                                                                                                                                                                                                                                                                                                                                                                                                                                                                                                                                                                                                                                                                                                                                                                                                                                                                                                                                                                                                                                                                                                                                                                                                                                                                                                                                                                                                                                                                                                                                                                                                                                                                                                                                                                                                                                                                                                                                                                                                                                                                                                                |                                                 | And the state of t | un1 t      |
| 出力印加電圧                                                                                    | V <sub>OUT</sub>                                                                                               | And the state of t | <b>–</b> 0                                      | ۱۱ ﴿ ﴿3.                                                                                                                                                                                                                                                                                                                                                                                                                                                                                                                                                                                                                                                                                                                                                                                                                                                                                                                                                                                                                                                                                                                                                                                                                                                                                                                                                                                                                                                                                                                                                                                                                                                                                                                                                                                                                                                                                                                                                                                                                                                                                                                       | ٧          |
| 入力印加電圧                                                                                    | $V_{IN}(1)$                                                                                                    |                                                                                                                                                                                                                                                                                                                                                                                                                                                                                                                                                                                                                                                                                                                                                                                                                                                                                                                                                                                                                                                                                                                                                                                                                                                                                                                                                                                                                                                                                                                                                                                                                                                                                                                                                                                                                                                                                                                                                                                                                                                                                                                                | —:                                              | 35~+20                                                                                                                                                                                                                                                                                                                                                                                                                                                                                                                                                                                                                                                                                                                                                                                                                                                                                                                                                                                                                                                                                                                                                                                                                                                                                                                                                                                                                                                                                                                                                                                                                                                                                                                                                                                                                                                                                                                                                                                                                                                                                                                         | ٧          |
| ストロープ印加電圧                                                                                 | V <sub>IN</sub> (2)                                                                                            | ale de la companya d                                                                                                                                                                                                                                                                                                                                                                                                                                                                                                                                                                                                                                                                                                                                                                                                                                                                                                                                                                                                                                                                                                                                                                                                                                                                                                                                                                                                                                                                                                                                                                                                                                                                                                                                                                                                                                                                                                                                                                                                                 |                                                 | <b>Ø~</b> +10                                                                                                                                                                                                                                                                                                                                                                                                                                                                                                                                                                                                                                                                                                                                                                                                                                                                                                                                                                                                                                                                                                                                                                                                                                                                                                                                                                                                                                                                                                                                                                                                                                                                                                                                                                                                                                                                                                                                                                                                                                                                                                                  | ٧          |
| 最大電源電圧                                                                                    | V <sub>CC</sub> max                                                                                            | ale de la companya de | **/ <del>-/</del> (                             | .3~+9                                                                                                                                                                                                                                                                                                                                                                                                                                                                                                                                                                                                                                                                                                                                                                                                                                                                                                                                                                                                                                                                                                                                                                                                                                                                                                                                                                                                                                                                                                                                                                                                                                                                                                                                                                                                                                                                                                                                                                                                                                                                                                                          | ٧          |
| 出力流入電流                                                                                    | IOUM                                                                                                           | ユニット                                                                                                                                                                                                                                                                                                                                                                                                                                                                                                                                                                                                                                                                                                                                                                                                                                                                                                                                                                                                                                                                                                                                                                                                                                                                                                                                                                                                                                                                                                                                                                                                                                                                                                                                                                                                                                                                                                                                                                                                                                                                                                                           | 当り、at V <sub>IM</sub>                           | ).3~+10<br>).3~+9<br>100                                                                                                                                                                                                                                                                                                                                                                                                                                                                                                                                                                                                                                                                                                                                                                                                                                                                                                                                                                                                                                                                                                                                                                                                                                                                                                                                                                                                                                                                                                                                                                                                                                                                                                                                                                                                                                                                                                                                                                                                                                                                                                       | mA         |
| 瞬時出力流入 <b>電</b> 流                                                                         | I <sub>op</sub>                                                                                                | ユニット)<br>パルス値                                                                                                                                                                                                                                                                                                                                                                                                                                                                                                                                                                                                                                                                                                                                                                                                                                                                                                                                                                                                                                                                                                                                                                                                                                                                                                                                                                                                                                                                                                                                                                                                                                                                                                                                                                                                                                                                                                                                                                                                                                                                                                                  | ≝ n.auty≕10%,<br>< 35 møeg at V <sub>I</sub> ;  | 150                                                                                                                                                                                                                                                                                                                                                                                                                                                                                                                                                                                                                                                                                                                                                                                                                                                                                                                                                                                                                                                                                                                                                                                                                                                                                                                                                                                                                                                                                                                                                                                                                                                                                                                                                                                                                                                                                                                                                                                                                                                                                                                            | mΑ         |
| 最大電源電圧<br>出力流入電流<br>瞬時出力流入電流<br>スパークキラーダイオード<br>順電流<br>GND ピン流出電流<br>VGC 瞬時流出電流<br>許容消費電力 | ÆF (⊜)                                                                                                         | ユニット                                                                                                                                                                                                                                                                                                                                                                                                                                                                                                                                                                                                                                                                                                                                                                                                                                                                                                                                                                                                                                                                                                                                                                                                                                                                                                                                                                                                                                                                                                                                                                                                                                                                                                                                                                                                                                                                                                                                                                                                                                                                                                                           | $\pm 0$ , dusy = 10%, $< 35$ , mass at $V_{TL}$ | 1.50                                                                                                                                                                                                                                                                                                                                                                                                                                                                                                                                                                                                                                                                                                                                                                                                                                                                                                                                                                                                                                                                                                                                                                                                                                                                                                                                                                                                                                                                                                                                                                                                                                                                                                                                                                                                                                                                                                                                                                                                                                                                                                                           | mΑ         |
| GND ピン流出電流                                                                                | I <sub>8</sub>                                                                                                 | duty=109<br>パルス幅。                                                                                                                                                                                                                                                                                                                                                                                                                                                                                                                                                                                                                                                                                                                                                                                                                                                                                                                                                                                                                                                                                                                                                                                                                                                                                                                                                                                                                                                                                                                                                                                                                                                                                                                                                                                                                                                                                                                                                                                                                                                                                                              | < 35 masec at V <sub>II</sub><br>% 35 masec     | -900                                                                                                                                                                                                                                                                                                                                                                                                                                                                                                                                                                                                                                                                                                                                                                                                                                                                                                                                                                                                                                                                                                                                                                                                                                                                                                                                                                                                                                                                                                                                                                                                                                                                                                                                                                                                                                                                                                                                                                                                                                                                                                                           | mA         |
| V <sub>CC</sub> 瞬時流出電流                                                                    | Iccp                                                                                                           | duty=109<br>パルズ幅                                                                                                                                                                                                                                                                                                                                                                                                                                                                                                                                                                                                                                                                                                                                                                                                                                                                                                                                                                                                                                                                                                                                                                                                                                                                                                                                                                                                                                                                                                                                                                                                                                                                                                                                                                                                                                                                                                                                                                                                                                                                                                               | ∦<br>< 35 msec at V <sub>II</sub>               | <del>-</del> 900                                                                                                                                                                                                                                                                                                                                                                                                                                                                                                                                                                                                                                                                                                                                                                                                                                                                                                                                                                                                                                                                                                                                                                                                                                                                                                                                                                                                                                                                                                                                                                                                                                                                                                                                                                                                                                                                                                                                                                                                                                                                                                               | mА         |
| 許容消費電力                                                                                    | P <sub>a</sub> mex                                                                                             | T <sub>a</sub> ≠55°C                                                                                                                                                                                                                                                                                                                                                                                                                                                                                                                                                                                                                                                                                                                                                                                                                                                                                                                                                                                                                                                                                                                                                                                                                                                                                                                                                                                                                                                                                                                                                                                                                                                                                                                                                                                                                                                                                                                                                                                                                                                                                                           | ~*                                              | 500                                                                                                                                                                                                                                                                                                                                                                                                                                                                                                                                                                                                                                                                                                                                                                                                                                                                                                                                                                                                                                                                                                                                                                                                                                                                                                                                                                                                                                                                                                                                                                                                                                                                                                                                                                                                                                                                                                                                                                                                                                                                                                                            | mW         |
| 動作周囲温度                                                                                    |                                                                                                                |                                                                                                                                                                                                                                                                                                                                                                                                                                                                                                                                                                                                                                                                                                                                                                                                                                                                                                                                                                                                                                                                                                                                                                                                                                                                                                                                                                                                                                                                                                                                                                                                                                                                                                                                                                                                                                                                                                                                                                                                                                                                                                                                | -2                                              | !o~+⊕o                                                                                                                                                                                                                                                                                                                                                                                                                                                                                                                                                                                                                                                                                                                                                                                                                                                                                                                                                                                                                                                                                                                                                                                                                                                                                                                                                                                                                                                                                                                                                                                                                                                                                                                                                                                                                                                                                                                                                                                                                                                                                                                         | °C         |
| 保存周囲温度                                                                                    | T <sub>Stg</sub>                                                                                               |                                                                                                                                                                                                                                                                                                                                                                                                                                                                                                                                                                                                                                                                                                                                                                                                                                                                                                                                                                                                                                                                                                                                                                                                                                                                                                                                                                                                                                                                                                                                                                                                                                                                                                                                                                                                                                                                                                                                                                                                                                                                                                                                | - 40                                            | °∼+125                                                                                                                                                                                                                                                                                                                                                                                                                                                                                                                                                                                                                                                                                                                                                                                                                                                                                                                                                                                                                                                                                                                                                                                                                                                                                                                                                                                                                                                                                                                                                                                                                                                                                                                                                                                                                                                                                                                                                                                                                                                                                                                         | <b>°</b> C |
| //                                                                                        | an de la companya de | ing.                                                                                                                                                                                                                                                                                                                                                                                                                                                                                                                                                                                                                                                                                                                                                                                                                                                                                                                                                                                                                                                                                                                                                                                                                                                                                                                                                                                                                                                                                                                                                                                                                                                                                                                                                                                                                                                                                                                                                                                                                                                                                                                           | X                                               | 欠ページに創                                                                                                                                                                                                                                                                                                                                                                                                                                                                                                                                                                                                                                                                                                                                                                                                                                                                                                                                                                                                                                                                                                                                                                                                                                                                                                                                                                                                                                                                                                                                                                                                                                                                                                                                                                                                                                                                                                                                                                                                                                                                                                                         | 売く.        |