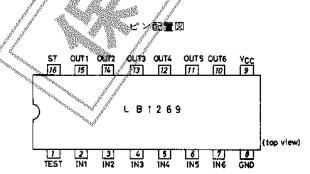

## モノリシックディジタル集積回路 6回路 ドライバアレ

◇ 色刷単品カタログ No.C852 とさしかえてください。

・LB1269 は 5 回路ドライバアレーで 微小入力電流でも大電流駆動が可能である

用途 ・電池動作の小型プリンタ駆動用・

- 各種リレードライブ。
- ・LED ランプなどの表示用素子のドライブ、
- ・MOS バイポーラ ロジックのインタフェイス用.

待長 ・出力飽和電圧が低い。

- ・負入力保護用ダイオード内蔵。
- ・6 負荷に対する スパークキラーダイオード内蔵
- ・出力を off させるストローブ端子つき.
- ・6 回路を内蔵しているので 14 桁印字プリンダば最適。