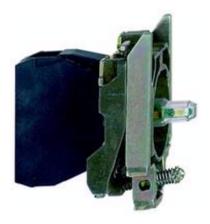

## **ZB4BVB6**MOUNTING COLLAR WITH 24V BLUE LED

List Price \$57.00 USD

Availability Stock Item: This item is normally stocked in our distribution facility.

## **Technical Characteristics**

| Component Type | Light Module + Mounting Collar |
|----------------|--------------------------------|
| Color          | Blue                           |
| Style          | Protected LED: 24V             |
| Terminal Type  | Screw Clamp                    |
| Size           | 22mm                           |
| Туре           | XB4                            |