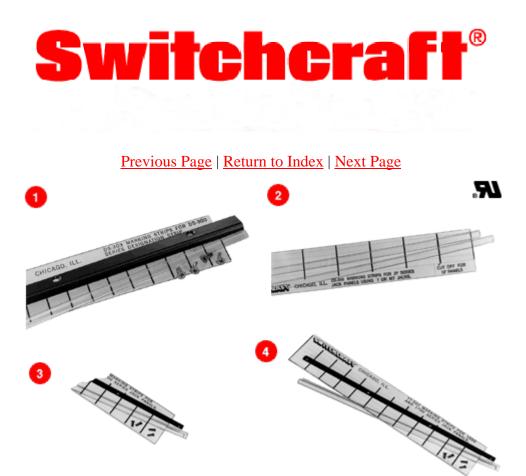

4. Kwik-Change Designation Strip Kit Number TT516 (single height)

Designation strips with protective covers are supplied with all tini-telephone® jack panels, jackfields and certain standard jack panels. Replacement kits and individual parts are also available. Legends can be marked in pencil, ink, or lettering transfers. Kwik-Change® is the name of all horizontal strips. See illustration.

- \* Extruded aluminum mounting strip
- \* Four mounting screws
- \* Marking strips
- \* Clear plastic strip covers

Mounting strips are fastened with four mounting screws provided. Marking strip slides into the clear plastic cover, and cover is snapped into place on the mounting strip. Legends can be marked in pencil, ink, lettering transfers, typewriter, etc.

SERIES TT51 through TT62, TT-Connectorized (2-, 4- and 6-Wire), JP012000 through JP122000, TTPC and DSX panels. Mounting strips are extruded as part of the panel. Otherwise, use is the same as above.