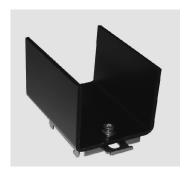

- Heatsink suitable for mounting Crydom S1 type solid state relays.
- Thermal resistance (DegC/W): 4.5
- DIN Rail mount Suitable for TS-35 Din rail.

## **OUTLINE DRAWING OF MS4 HEATSINK**

Dimensions in mm

Consult Crydom Technical to ensure that the heatsink is suitably rated for a particular SSR.

Tolerances excluding SSR fixing holes =  $\pm 1.0$ mm SSR fixing holes centres =  $\pm 0.5$ mm