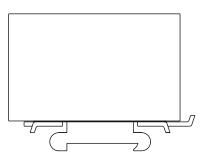

## **OUTLINE DRAWING OF MS4 HEATSINK**

Dimensions in mm

Consult Crydom Technical to ensure that the heatsink is suitably rated for a particular SSR.

Tolerances excluding SSR fixing holes =  $\pm 1.0$ mm SSR fixing holes centres =  $\pm 0.5$ mm