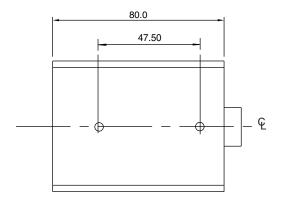

## **OUTLINE DRAWING OF MS4 HEATSINK**

Dimensions in mm

Consult Crydom Technical to ensure that the heatsink is suitably rated for a particular SSR.

Tolerances excluding SSR fixing holes =  $\pm 1.0$ mm SSR fixing holes centres =  $\pm 0.5$ mm