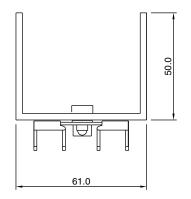

## **OUTLINE DRAWING OF MS4 HEATSINK**

Dimensions in mm

Consult Crydom Technical to ensure that the heatsink is suitably rated for a particular SSR.

Tolerances excluding SSR fixing holes =  $\pm 1.0$ mm SSR fixing holes centres =  $\pm 0.5$ mm