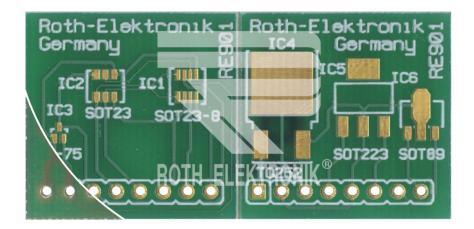

SOT 23 SMD Multiadapter

## **RE901**

- multiadapter circuit board with six micro-miniature semiconductor circuits
- EPOXY fibre-glass FR4 1.50 mm single-sided 35 µm CU
- component side chem. NI/AU, solder stop-off mask and board assembly print
- the PCB can be equipped with twenty different types of semiconductors listed in the table
- 8-pole pin terminal connection spacing 2.54 mm, boring diameter 1.00 mm
  pre-notched break-off lines to separate the modules
- tanning data (format Gerber) for production of the solder stop-off mask and the solder paste print are available free of charge on request
- size 22.86 mm x 46.72 mm