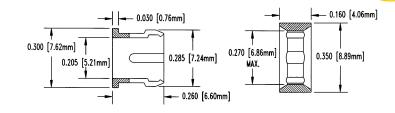

#### **CR-174 Series**

Molded T-1¾ (5mm) snap-in panel mount

Color: Black Price Code: G Material: Nylon

Clip made from 94V-2 material