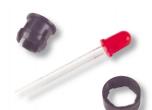

### **CR-175 Series**

Clip and ring set for small flange T-1¾ LEDs

Color: Black Price Code: C

Material: Polypropylene