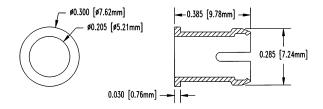

### **CR-175 Series**

Clip and ring set for small flange T-1¾ LEDs

Color: Black Price Code: C

Material: Polypropylene