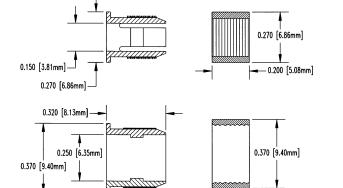

## CR-301-1 Series

Clip only, self-retaining panel mount

Color: Black Price Code: I

Clip made from 94V-2 material

35