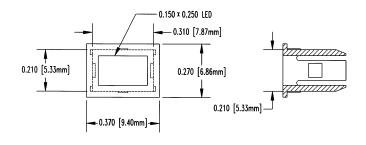

## CR-300 Series

Clip and ring set for rectangular LEDs

Color: Black Price Code: C Material: Polypropylene