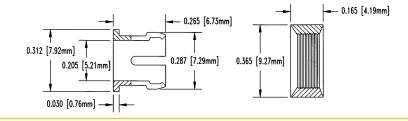

### C-174L Series

Molded T-1¾ (5mm) snap-in panel mount

Color: Black
Price Code: I
Material: Nylon

Clip made from 94V-2 material