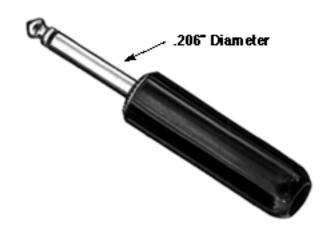

## .206" COMMERCIAL PHONE PLUGS

#### PHONE PLUGS FOR POLARIZED CONNECTIONS Numbers S250, S255

click here to download a schematic drawing

(you will need to have Adobe Acrobat installed on your system to do this)

#### **FEATURES**

For applications requiring polarization (use of plugs of different sizes) to prevent insertion of incorrect equipment Littel-Plug® phone plugs featuring a sleeve and tip diameter of .206 inches are available. Mate with Number S128 Extension Jax® and S11 Littel Jax® jacks. Number S260 used interchangeable with Military Type M642/51 (Switchcraft Number 480) plugs. Mate with jacks S12B, S13B, M444, MT342B, MT344B and others.