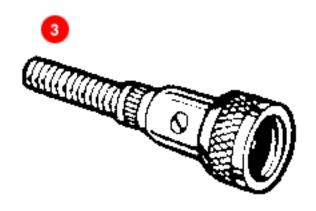

## **MICROPHONE CONNECTORS**

- 1. 44
- 2. 2501M
- 3. 2501F
- 4. 2501MP

Connectors with 5/8-27 threads are designed for use with single conductor microphone

cable with .281 inch (7.14 mm) maximum outside diameter. 44 adapts 2501F to fit standard 2-conductor phone jack. Coupling ring on 2501F is removable for fast change from female to male type. Spring assembled into body, cable braid and spring clamped by hollow set screws .281 inch (7.14 mm) maximum cable diameter. 2501MP mounts in .390 inch (9.92 mm) diameter hole.