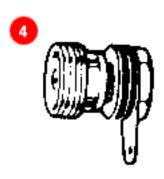

## **MICROPHONE CONNECTORS**

- 1. 44
- 2. 2501M
- 3. 2501F
- 4. 2501MP

Connectors with 5/8-27 threads are designed for use with single conductor microphone

cable with .281 inch (7.14 mm) maximum outside diameter. 44 adapts 2501F to fit standard 2-conductor phone jack. Coupling ring on 2501F is removable for fast change from female to male type. Spring assembled into body, cable braid and spring clamped by hollow set screws .281 inch (7.14 mm) maximum cable diameter. 2501MP mounts in .390 inch (9.92 mm) diameter hole.