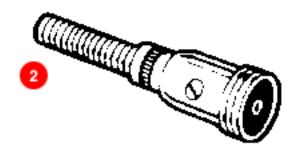

## **MICROPHONE CONNECTORS**

- 1. 44
- 2. 2501M
- 3. 2501F
- 4. 2501MP

Connectors with 5/8-27 threads are designed for use with single conductor microphone

cable with .281 inch (7.14 mm) maximum outside diameter. 44 adapts 2501F to fit standard 2-conductor phone jack. Coupling ring on 2501F is removable for fast change from female to male type. Spring assembled into body, cable braid and spring clamped by hollow set screws .281 inch (7.14 mm) maximum cable diameter. 2501MP mounts in .390 inch (9.92 mm) diameter hole.