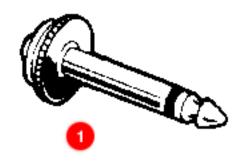

## **MICROPHONE CONNECTORS**

- 1. 44
- 2. 2501M
- 3. 2501F
- 4. 2501MP

Connectors with 5/8-27 threads are designed for use with single conductor microphone

cable with .281 inch (7.14 mm) maximum outside diameter. 44 adapts 2501F to fit standard 2-conductor phone jack. Coupling ring on 2501F is removable for fast change from female to male type. Spring assembled into body, cable braid and spring clamped by hollow set screws .281 inch (7.14 mm) maximum cable diameter. 2501MP mounts in .390 inch (9.92 mm) diameter hole.