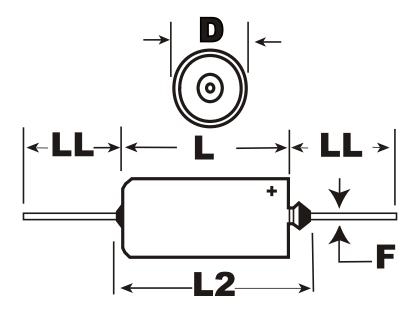

## Dimensions (mm)

Notes:

-Dimensions include insulating sleve (standard) -B

© 2006-2011 IntelliData.net

Statements of suitability for certain applications are based on our knowledge of typical operating conditions for such applications, but are not intended to constitute - and we specifically disclaim - any warranty concerning suitability for a specific customer application or use. This Information is intended for use only by customers who have the requisite experience and capability to determine the correct products for their application. Any technical advice inferred from this Information or otherwise provided by us with reference to the use of our products is given gratis, and we assume no obligation or liability for the advice given or results obtained.