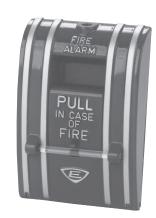

# **Break Glass Type**

## 270 Series

The 270 Series fire alarm pull station is for fire alarm installations in schools, hospitals, factories, and industrial locations.

Available in both open and closed circuit designs and has a tamper proof reset function. The station's die cast body is painted red, with painted silver stripes. For replacement glass rods, order Catalog No. 270-GLR **(pkg. of 20)**.