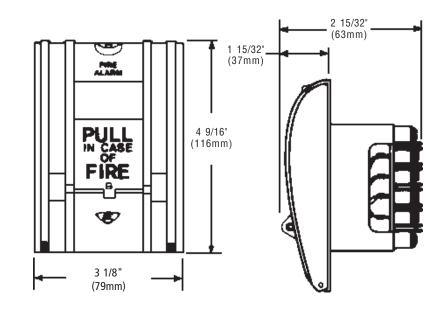

The 270 Series mounts on a 4" (102mm) square box with single gang plaster cover. It may be surface mounted using the P-027193 cast back box or the P-039250 steel back box. For weatherproof mounting, order the Catalog No. STI-3150.

### **TECHNICAL INFORMATION**

|          | Contact Rating                               |      |                  |                    |  |
|----------|----------------------------------------------|------|------------------|--------------------|--|
| Cat. No. | Description                                  | Amps | Volts            | Total Depth        |  |
| 270-SPO  | Single Pole<br>Normally Open                 | 3.0  | 30V AC<br>60V DC | 2 15/32"<br>(63mm) |  |
| 270-DP0  | Double Pole<br>Normally open                 | 3.0  | 30V AC<br>60V AC | 2 15/32"<br>(63mm) |  |
| 270-DOC  | Double Pole<br>Normally open/Normally closed | 3.0  | 30V AC<br>60V AC | 2 15/32"<br>(63mm) |  |