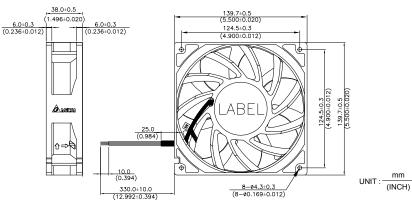

## DIMENSIONS DRAWING

ŝ

24.

■ P & Q CURVE (AT RATED VOLTAGE)

## MOUNTING PANEL CUTOUT

UNIT: (INCH)

| MODEL     |            | Rated<br>Voltage | Operating<br>Voltage<br>Range | Input<br>Current | Input<br>Power | Speed  | ed Maximum<br>Air Flow |        | Maximum<br>Air Pressure |                     | Noise |
|-----------|------------|------------------|-------------------------------|------------------|----------------|--------|------------------------|--------|-------------------------|---------------------|-------|
| PART NO.  | FUNCTION   | VDC              | VDC                           | Amp              | Watt           | R.P.M. | m³ /min                | CFM    | mmH <sub>2</sub> O      | IN H <sub>2</sub> O | dB-A  |
| THB1448AE | PWM / -F00 | 48               | 30.0 to 60.0                  | 1.10             | 52.80          | 6100   | 9.230                  | 325.90 | 41.85                   | 1.340               | 66.8  |