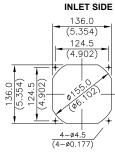

## DIMENSIONS DRAWING

ŝ

24.

■ P & Q CURVE (AT RATED VOLTAGE)

## MOUNTING PANEL CUTOUT

UNIT: (INCH)

| MODEL     |            | Rated<br>Voltage | Operating<br>Voltage<br>Range | Input<br>Current | Input<br>Power | Speed  | ed Maximum<br>Air Flow |        | Maximum<br>Air Pressure |                     | Noise |
|-----------|------------|------------------|-------------------------------|------------------|----------------|--------|------------------------|--------|-------------------------|---------------------|-------|
| PART NO.  | FUNCTION   | VDC              | VDC                           | Amp              | Watt           | R.P.M. | m³ /min                | CFM    | mmH <sub>2</sub> O      | IN H <sub>2</sub> O | dB-A  |
| THB1448AE | PWM / -F00 | 48               | 30.0 to 60.0                  | 1.10             | 52.80          | 6100   | 9.230                  | 325.90 | 41.85                   | 1.340               | 66.8  |