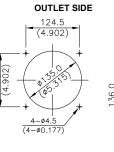

## DIMENSIONS DRAWING

ŝ

24.

■ P & Q CURVE (AT RATED VOLTAGE)

## MOUNTING PANEL CUTOUT

UNIT: (INCH)

| MODEL     |            | Rated<br>Voltage | Operating<br>Voltage<br>Range | Input<br>Current | Input<br>Power | Speed  | ed Maximum<br>Air Flow |        | Maximum<br>Air Pressure |                     | Noise |
|-----------|------------|------------------|-------------------------------|------------------|----------------|--------|------------------------|--------|-------------------------|---------------------|-------|
| PART NO.  | FUNCTION   | VDC              | VDC                           | Amp              | Watt           | R.P.M. | m³ /min                | CFM    | mmH <sub>2</sub> O      | IN H <sub>2</sub> O | dB-A  |
| THB1448AE | PWM / -F00 | 48               | 30.0 to 60.0                  | 1.10             | 52.80          | 6100   | 9.230                  | 325.90 | 41.85                   | 1.340               | 66.8  |