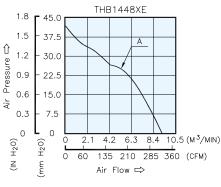

## DIMENSIONS DRAWING

ŝ

24.

■ P & Q CURVE (AT RATED VOLTAGE)

\* Function type is optional.

\* The max, air flow and the speed are measured in free air ; max, air pressure is measured at zero air flow. \* Noise is measured in anechoic chamber in free air, one meter from intake side.