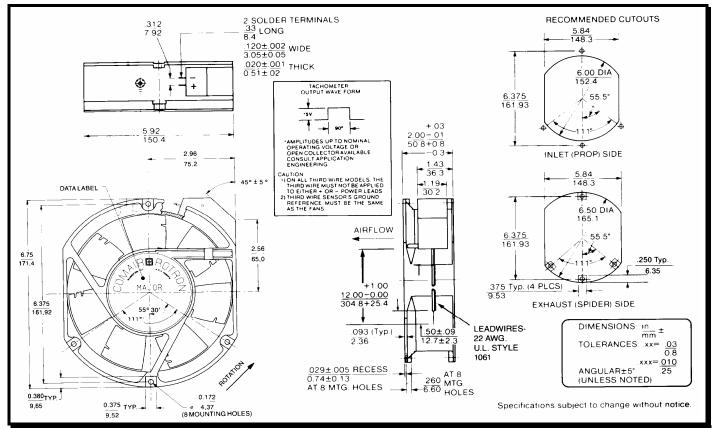

# SPECIFICATIONS Model Number: JQ24K7 Part Number: 039671 November 8, 2005

### **Mechanical Drawing:**



### Motor:

| Nominal Voltage         | = 24  vdc     |
|-------------------------|---------------|
| Operating Voltage Range | = 12 - 28 vdc |
| Nominal Running Current | = 1.60 amps   |
| Locked Rotor Current    | = 3.00 amps   |
| Running Power           | = 39.0 watts  |
| Average Speed           | = 4200 RPM    |
| Bearings                | = Ball        |
| Air Flow                | = 283 CFM     |
| Acoustic                | = 58.3 dBA    |
|                         |               |

### **Construction:**

Venturi: Die-cast aluminum, Black Propeller: Plastic, Black, UL 94V-0

## **Agency Certifications:** UL, CSA

### Life Expectancy:

This fan is designed for continuous duty life of 70,000 hours at 40°C.

# **Additional Features:**

Brushless DC Motor Locked Rotor Protection Pol