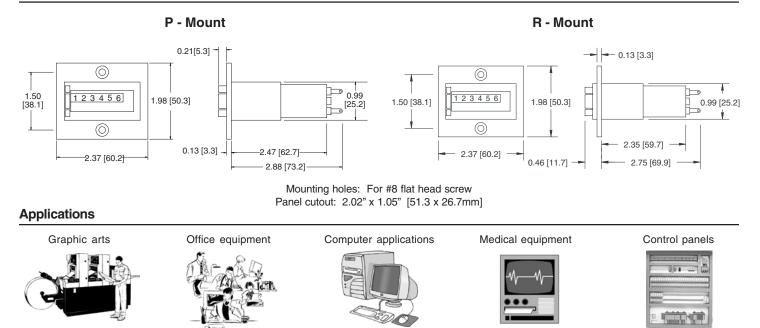

## **Dimensions**

Voltages:

Power:

115VAC, 24VDC

2.8 watts (nominal)

(+/- 10%, but not to exceed 10 volts)