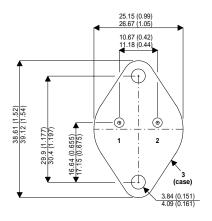

Dimensions in mm (inches).

## TO3 (TO204AA) PINOUTS

1 – Base 2

2 - Emitter Case - Collector

## Bipolar NPN Device in a Hermetically sealed TO3 Metal Package.