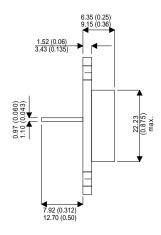

Dimensions in mm (inches).

## Bipolar NPN Device in a Hermetically sealed TO3 Metal Package.