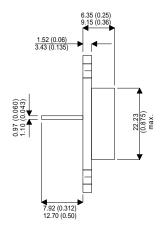

Dimensions in mm (inches).





## TO3 (TO204AA) PINOUTS

1 – Base 2 – Emitter

Case - Collector

## Bipolar PNP Device in a Hermetically sealed TO3 Metal Package.

## **Bipolar PNP Device.**

$$V_{CEO} = 250V$$

$$I_{c} = 10A$$

All Semelab hermetically sealed products can be processed in accordance with the requirements of BS, CECC and JAN, JANTX, JANTXV and JANS specifications.

| Parameter                 | Test Conditions            | Min. | Тур. | Max. | Units |
|---------------------------|----------------------------|------|------|------|-------|
| V <sub>CEO</sub> *        |                            |      |      | 250  | V     |
| I <sub>C(CONT)</sub>      |                            |      |      | 10   | Α     |
| h <sub>FE</sub>           | $@$ 2/2 ( $V_{CE}/I_{C}$ ) | 20   |      | 100  | -     |
| f <