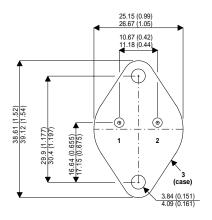

Dimensions in mm (inches).

## TO3 (TO204AA) PINOUTS

1 – Base 2 – Emitter

Case - Collector