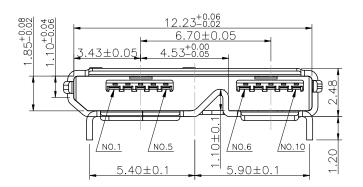

A-A



Recommended PCB Layout

## Material:

- · Insulator: LCP color-Black
- Shell: 0.3MM Thickness, Flash
- USB Contact: Brass 0.15MM Thickness, selective gold
- Plated on contact area, gold flash plated on solder tail
- Plated on the soldering tab
- 80µ" min. nickel underplated overall

Unit: MM±0.20MM



ITEM NO.

## AU-Y1009/3-B-R

USB Micro Connector 3.0 - SMT, B Female Type, 15µ", 10-pin for PCB Mount



1840 W. Drake Drive, Suite 101 • Tempe, AZ 85283
Toll Free: 1-877-277-6266 • Email: info@usa-assmann.com

THIS DRAWING IS UNPUBLISHED

©Copyright 2011 by Assmann Electronic Components
All International Rights Reserved