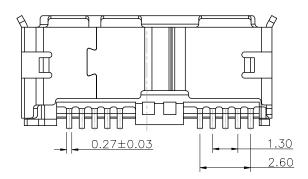

A-A



Recommended PCB Layout

## Material:

- · Insulator: LCP color-Black
- Shell: 0.3MM Thickness, Flash
- USB Contact: Brass 0.15MM Thickness, selective gold
- Plated on contact area, gold flash plated on solder tail
- Plated on the soldering tab
- 80µ" min. nickel underplated overall

Unit: MM±0.20MM



ITEM NO.

## AU-Y1009/3-B-R

USB Micro Connector 3.0 - SMT, B Female Type, 15µ", 10-pin for PCB Mount



1840 W. Drake Drive, Suite 101 • Tempe, AZ 85283
Toll Free: 1-877-277-6266 • Email: info@usa-assmann.com

THIS DRAWING IS UNPUBLISHED

©Copyright 2011 by Assmann Electronic Components
All International Rights Reserved