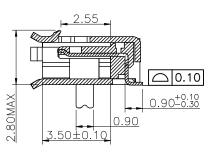

A-A

Recommended PCB Layout

## Material:

- · Insulator: LCP color-Black
- Shell: 0.3MM Thickness, Flash
- USB Contact: Brass 0.15MM Thickness, selective gold
- Plated on contact area, gold flash plated on solder tail
- Plated on the soldering tab
- 80µ" min. nickel underplated overall

Unit: MM±0.20MM

ITEM NO.