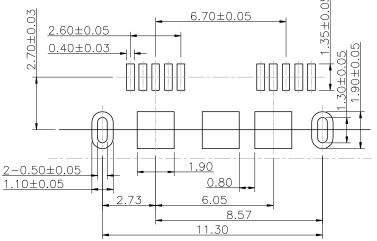

A-A



Recommended PCB Layout

## Material:

- · Insulator: LCP color-Black
- Shell: 0.3MM Thickness, Flash
- USB Contact: Brass 0.15MM Thickness, selective gold
- Plated on contact area, gold flash plated on solder tail
- Plated on the soldering tab
- 80µ" min. nickel underplated overall

Unit: MM±0.20MM



ITEM NO.

## AU-Y1009/3-B-R

USB Micro Connector 3.0 - SMT, B Female Type, 15µ", 10-pin for PCB Mount



1840 W. Drake Drive, Suite 101 • Tempe, AZ 85283
Toll Free: 1-877-277-6266 • Email: info@usa-assmann.com

THIS DRAWING IS UNPUBLISHED

©Copyright 2011 by Assmann Electronic Components
All International Rights Reserved