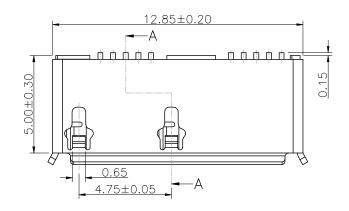

A-A



Recommended PCB Layout

## Material:

- · Insulator: LCP color-Black
- Shell: 0.3MM Thickness, Flash
- USB Contact: Brass 0.15MM Thickness, selective gold
- Plated on contact area, gold flash plated on solder tail
- Plated on the soldering tab
- 80µ" min. nickel underplated overall

Unit: MM±0.20MM



ITEM NO.

## AU-Y1009/3-B-R

USB Micro Connector 3.0 - SMT, B Female Type, 15µ", 10-pin for PCB Mount



1840 W. Drake Drive, Suite 101 • Tempe, AZ 85283
Toll Free: 1-877-277-6266 • Email: info@usa-assmann.com

THIS DRAWING IS UNPUBLISHED

©Copyright 2011 by Assmann Electronic Components
All International Rights Reserved