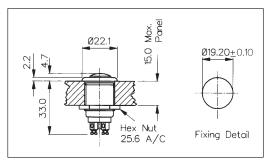

| Specification                                                           | MP0013, MP0033                                                                                      | MP0013/2, MP0033/2                                                                                  |
|-------------------------------------------------------------------------|-----------------------------------------------------------------------------------------------------|-----------------------------------------------------------------------------------------------------|
| Terminations:                                                           | Screw Terminals                                                                                     | Screw Terminals                                                                                     |
| Switching:                                                              | S.P. Push to make<br>Slow momentary action                                                          | S.P. Push to make<br>Slow momentary action                                                          |
| Max. Rating:                                                            | 1A, 50V a.c.                                                                                        | 1A, 50V a.c.                                                                                        |
| Contact Resistance:                                                     | $<$ 15m $\Omega$                                                                                    | <15m <b>Ω</b>                                                                                       |
| Insulation Resistance:                                                  | $>$ 10 $^4$ M $\Omega$                                                                              | $>$ 10 $^4$ M $\Omega$                                                                              |
| Dielectric Strength:                                                    | >2.5kV a.c.                                                                                         | >2.5kV a.c.                                                                                         |
| Operating Temp. Range:                                                  | -20°C to +85°C                                                                                      | -20°C to +85°C                                                                                      |
| Sealing (Front of panel only):                                          | MP0033 only - internally sealed against ingress of water and dust                                   | MP0033/2 only - internally sealed against ingress of water and dust                                 |
| Materials:<br>Mouldings:<br>Tags/Terminations:<br>Switch Body & Button: | Glass Filled Nylon<br>Brass, Silver Plated<br>Body: Brass, Chrome Plated<br>Button: Stainless Steel | Glass Filled Nylon<br>Brass, Silver Plated<br>Body: Brass, Chrome Plated<br>Button: Stainless Steel |
| Contacts:                                                               | Copper, Silver Plated                                                                               | Copper, Silver Plated                                                                               |
| Variants:                                                               |                                                                                                     |                                                                                                     |