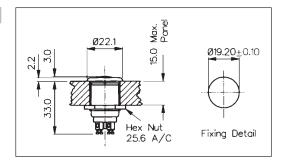

| Specification                                                           | MP0013, MP0033                                                                                      | MP0013/2, MP0033/2                                                                                  |
|-------------------------------------------------------------------------|-----------------------------------------------------------------------------------------------------|-----------------------------------------------------------------------------------------------------|
| Terminations:                                                           | Screw Terminals                                                                                     | Screw Terminals                                                                                     |
| Switching:                                                              | S.P. Push to make<br>Slow momentary action                                                          | S.P. Push to make<br>Slow momentary action                                                          |
| Max. Rating:                                                            | 1A, 50V a.c.                                                                                        | 1A, 50V a.c.                                                                                        |
| Contact Resistance:                                                     | $<$ 15m $\Omega$                                                                                    | <15m <b>Ω</b>                                                                                       |
| Insulation Resistance:                                                  | $>$ 10 $^4$ M $\Omega$                                                                              | $>$ 10 $^4$ M $\Omega$                                                                              |
| Dielectric Strength:                                                    | >2.5kV a.c.                                                                                         | >2.5kV a.c.                                                                                         |
| Operating Temp. Range:                                                  | -20°C to +85°C                                                                                      | -20°C to +85°C                                                                                      |
| Sealing (Front of panel only):                                          | MP0033 only - internally sealed against ingress of water and dust                                   | MP0033/2 only - internally sealed against ingress of water and dust                                 |
| Materials:<br>Mouldings:<br>Tags/Terminations:<br>Switch Body & Button: | Glass Filled Nylon<br>Brass, Silver Plated<br>Body: Brass, Chrome Plated<br>Button: Stainless Steel | Glass Filled Nylon<br>Brass, Silver Plated<br>Body: Brass, Chrome Plated<br>Button: Stainless Steel |
| Contacts:                                                               | Copper, Silver Plated                                                                               | Copper, Silver Plated                                                                               |
| Variants:                                                               |                                                                                                     |                                                                                                     |