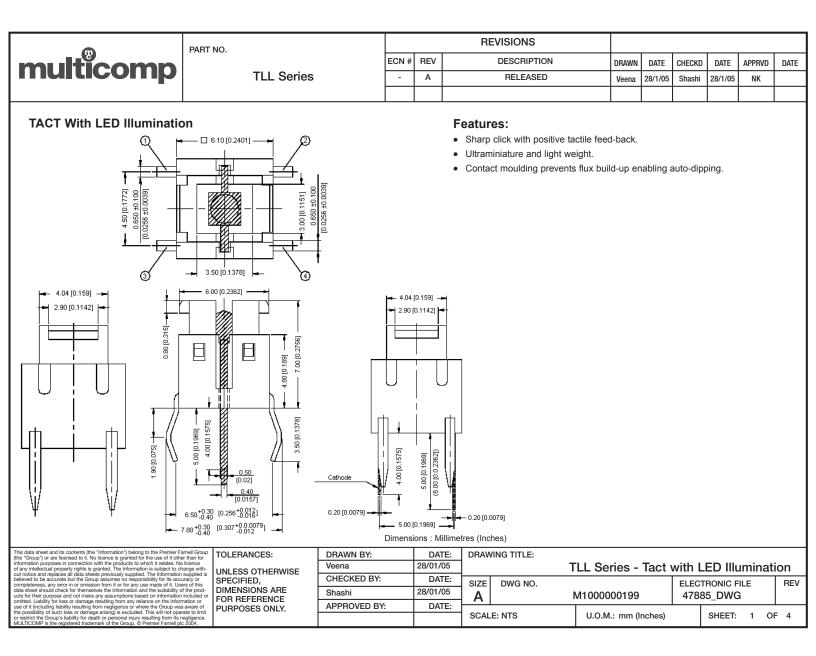

|                                                                                                                                       |                               | PART NO.                                                                                                                         |                |               | REVISIONS                                                          |       |         |        |         |        |          |
|---------------------------------------------------------------------------------------------------------------------------------------|-------------------------------|----------------------------------------------------------------------------------------------------------------------------------|----------------|---------------|-----