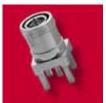

## **Connex Connector Product Specification Sheet**

Part Number # 142134

Family/Series: SMB/SMC Coaxial Connectors

**Product Type:** Printed Circuit Board/Straight Terminals

**Description:** Straight Plug For P.C. Board