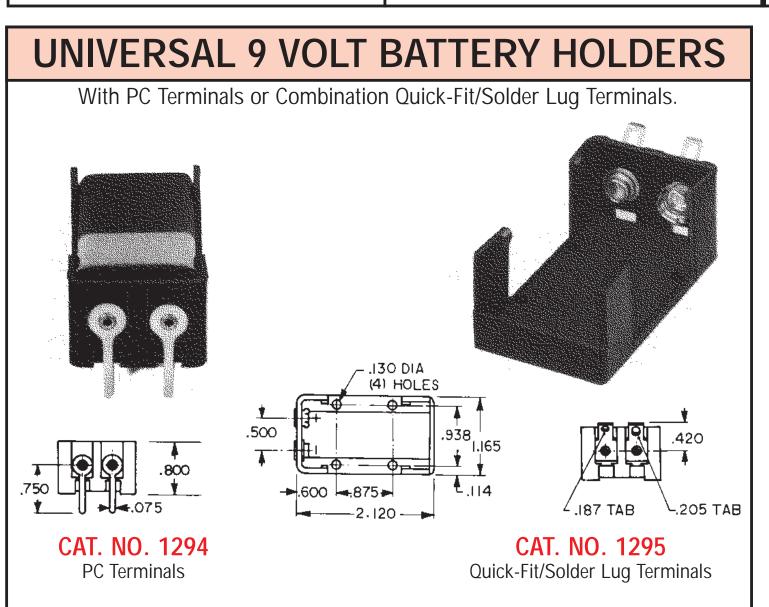

## SPECIFICATIONS

Body: Molded from high impact, Glass Filled Nylon

Terminals: Brass, Tin Plate

Contacts: Steel, Nickel Plate

Downloaded from Elcodis.co 1007002011/hstrRioad · Astoria, New York 11105-2017 · (718) 9