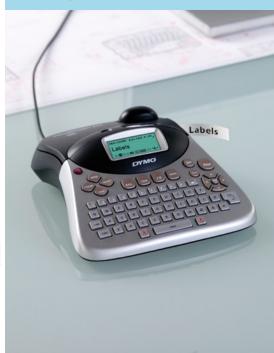

## LabelManager 450D

Create any label you need, stand alone or from your PC/Mac

## LabelManager 450D

to high-performance labeling and to your desktop, with unmatched functionality, ease of use and versatility. The champion of desktop label makers can be used on its own or with your PC/Mac using DYMO software, which enables you to import barcodes, logos, graphics and typefaces.

## THE LABEL MAKER WITH YOU IN MIND

The labelManager 450D uses whisper-quiet thermal transfer print technology with a wide range of state-of-the-art features, including automatic cutting, spacious semigraphical display and memory to help create labels faster and easier.