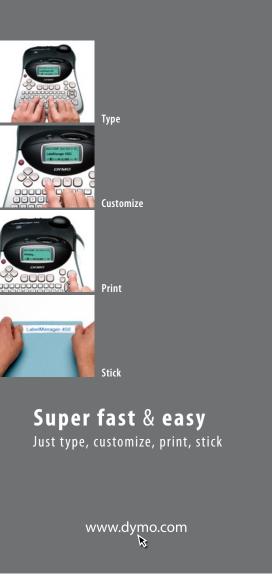

## THE LABEL MAKER WITH YOU IN MIND

The labelManager 450D uses whisper-quiet thermal transfer print technology with a wide range of state-of-the-art features, including automatic cutting, spacious semigraphical display and memory to help create labels faster and easier.

## QUICK GLANCE LABEL MAKER FEATURES

- PC/Mac connected via USB with a simple interface offering a full set of on-screen editing options and importing of logos, graphics and typefaces
- Full label customization with 7 fonts, 5 heights, 13 styles, 6 boxes, several background patterns and 6 types of barcodes
- Special "format break" function makes it simple to combine different labeling features on a single label for a unique look