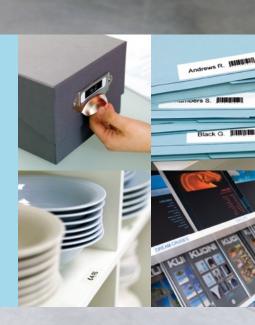

## QUICK GLANCE LABEL MAKER FEATURES

- PC/Mac connected via USB with a simple interface offering a full set of on-screen editing options and importing of logos, graphics and typefaces
- Full label customization with 7 fonts, 5 heights, 13 styles, 6 boxes, several background patterns and 6 types of barcodes
- Special "format break" function makes it simple to combine different labeling features on a single label for a unique look