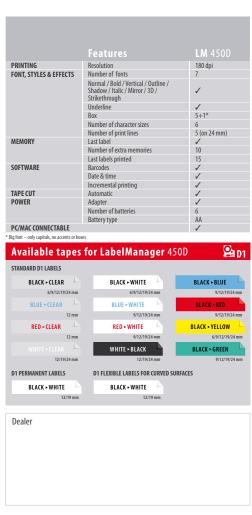

## QUICK GLANCE LABEL MAKER FEATURES

- PC/Mac connected via USB with a simple interface offering a full set of on-screen editing options and importing of logos, graphics and typefaces
- Full label customization with 7 fonts, 5 heights, 13 styles, 6 boxes, several background patterns and 6 types of barcodes
- Special "format break" function makes it simple to combine different labeling features on a single label for a unique look