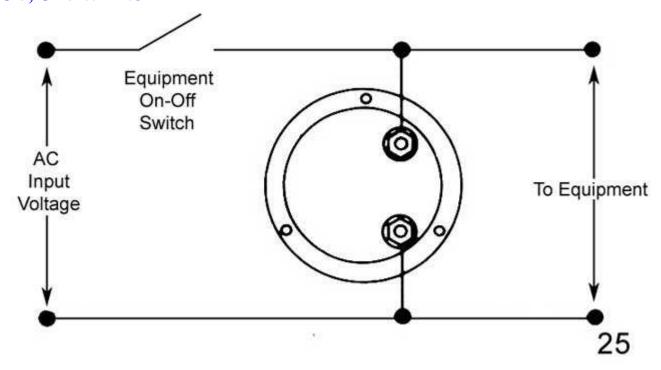

ec.          | 100,000 sec.     |   |
| C-5          | 5  |        | Hr. & tenths  | 10,000 hr.       |   |
| C-5          | 5A |        | Hr.           | 100,000 hr.      |   |
| C-5          | 5F |        | Min.          | 100,000 min.     |   |

**Industrial Timer Company** 

www.industrialtimercompany.com

30 Industrial Park Road Centerbrook, CT 06409

800-394-7130

Industrial Timer Company
30 Industrial Park Road
Centerbrook, CT 06409
800-394-7130
www.industrialtimercompany.com

### **C-2 DIMENSIONS**



Industrial Timer Company
30 Industrial Park Road
Centerbrook, CT 06409
800-394-7130
www.industrialtimercompany.com

## C-5, C-25 DIMENSIONS



Industrial Timer Company
30 Industrial Park Road
Centerbrook, CT 06409
800-394-7130
www.industrialtimercompany.com

## C-2, C-5, C-25 WIRING