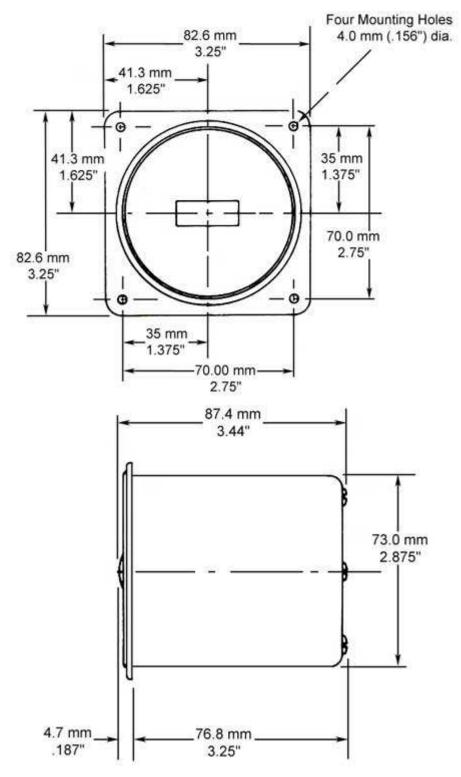

## C-5, C-25 DIMENSIONS

Industrial Timer Company
30 Industrial Park Road
Centerbrook, CT 06409
800-394-7130
www.industrialtimercompany.com