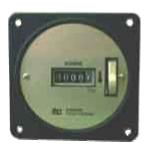

**C5 Series Meter** 

The C5 offers a reset feature. Reset is accomplished through a reset wheel that protrudes through the dial. This unit also is enclosed in a moisture and dust resistant housing. It has a square bezel similar to the C25.