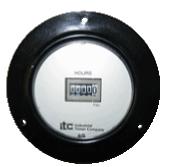

**C2 Series Meter** 

### **DESCRIPTION**

The C2 and C25 elapsed time indicators feature a five-digit readout with no reset capabilities, making them virtually tamper proof. Both are completely enclosed in a moisture and dust resistant housing designed for panel mounting. The C2 has a round bezel and the C25 has a square bezel.