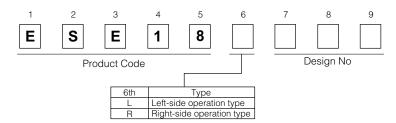

## 1HL Detector Switches

Type: **ESE18** 



■ Features

• Thin body: 1.2 mm

Circuit type: Normally-open and normally-closed

types are available.

• Travel: Standard stroke type: 1.5 mm

Long stroke type: 2.15 mm

• Surface mounted type: Packed with embossed tape.

Supports reflow soldering.

#### ■ Recommended Applications

 Detection of media in portable electronic equipment (Mobile phones/CD-ROM/DVD players, Digital still cameras)

# ■ Explanation of Part Numbers



### ■ Specifications

| Rating                          | 50 μA 3 Vdc to 10 mA 5 Vdc (Resistive load)                                                                                                                       |
|---------------------------------|-------------------------------------------------------------------------------------------------------------------------------------------------------------------|
| Contact Resistance              | 500 m $\Omega$ max.                                                                                                                                               |
| Insulation Resistance           | 100 MΩ min. (100 Vdc)