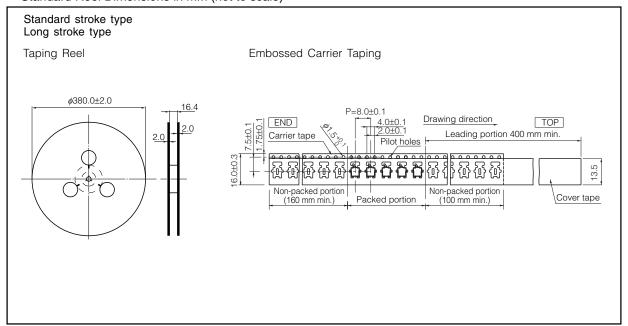

# **Panasonic**

■ Packaging Specifications
Standard Reel Dimensions in mm (not to scale)