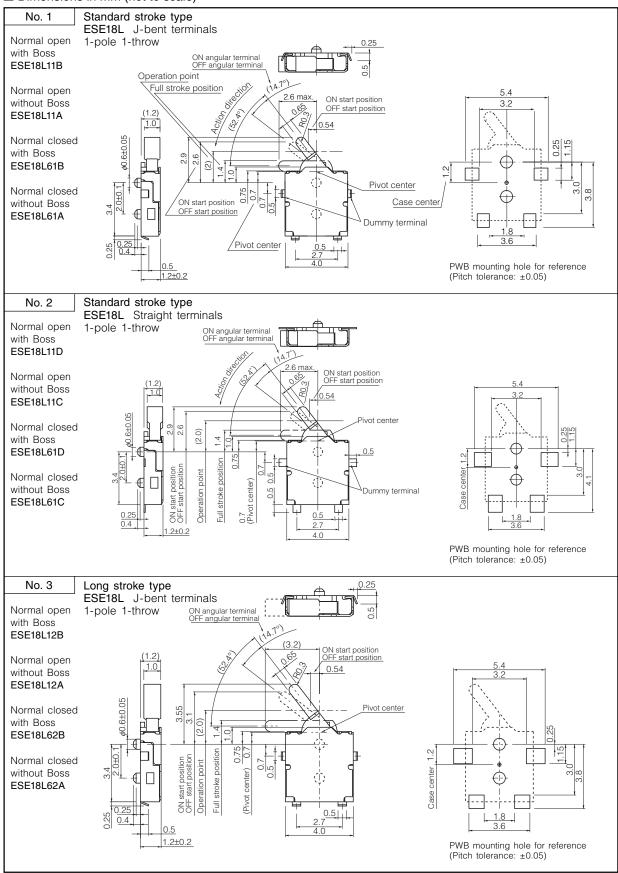

|
| Low Temperature Resistance      | -25 °C for 96 hours                                                                                                           |
| Humidity Resistance             | +40 °C 90 % to 95 % RH for 96 hours                                                                                           |
| Minimum Quantity/Packing Unit   | 5000 pcs. Embossed Taping (Reel Pack)                                                                                         |
| Quantity/Carton                 | 30000 pcs.                                                                                                                    |

### Dimensions in mm (not to scale)



### Dimensions in mm (not to scale)



#### Dimensions in mm (not to scale)



#### Circuit Diagram



## Packaging Specifications

Standard Reel Dimensions in mm (not to scale)