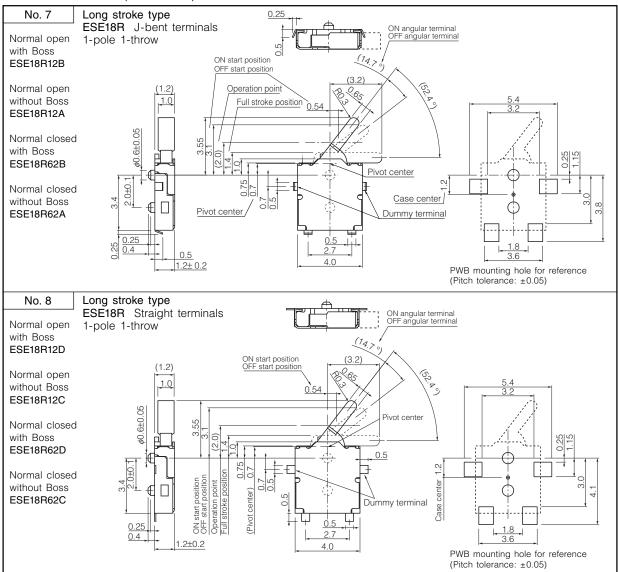

|
| Low Temperature Resistance      | -25 °C for 96 hours                                                                                                           |
| Humidity Resistance             | +40 °C 90 % to 95 % RH for 96 hours                                                                                           |
| Minimum Quantity/Packing Unit   | 5000 pcs. Embossed Taping (Reel Pack)                                                                                         |
| Quantity/Carton                 | 30000 pcs.                                                                                                                    |

### Dimensions in mm (not to scale)



### Dimensions in mm (not to scale)



#### Dimensions in mm (not to scale)



#### Circuit Diagram



## Packaging Specifications

Standard Reel Dimensions in mm (not to scale)