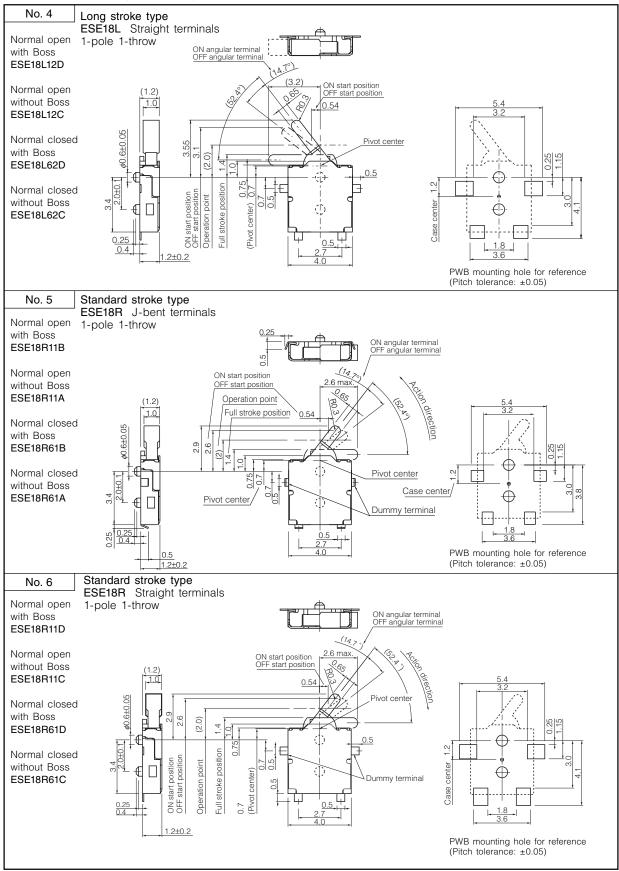

|
| Low Temperature Resistance      | -25 °C for 96 hours                                                                                                           |
| Humidity Resistance             | +40 °C 90 % to 95 % RH for 96 hours                                                                                           |
| Minimum Quantity/Packing Unit   | 5000 pcs. Embossed Taping (Reel Pack)                                                                                         |
| Quantity/Carton                 | 30000 pcs.                                                                                                                    |

### Dimensions in mm (not to scale)



### Dimensions in mm (not to scale)



#### Dimensions in mm (not to scale)



#### Circuit Diagram



## Packaging Specifications

Standard Reel Dimensions in mm (not to scale)