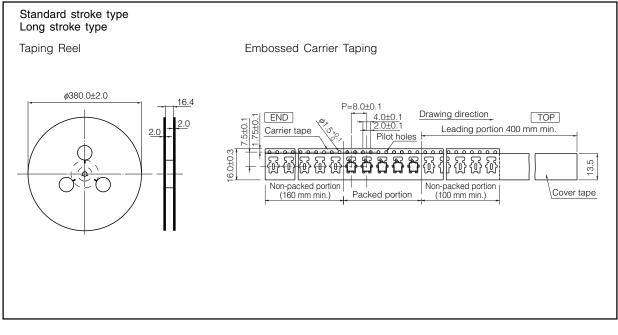

|
| Humidity Resistance             | +40 °C 90 % to 95 % RH for 96 hours                                                                                           |
| Minimum Quantity/Packing Unit   | 5000 pcs. Embossed Taping (Reel Pack)                                                                                         |
| Quantity/Carton                 | 30000 pcs.                                                                                                                    |

### Dimensions in mm (not to scale)



### Dimensions in mm (not to scale)



#### Dimensions in mm (not to scale)



#### Circuit Diagram



## Packaging Specifications

Standard Reel Dimensions in mm (not to scale)