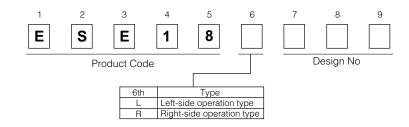

1HL Detector Switches

Type: ESE18



• Detection of media in portable electronic equipment

(Mobile phones/CD-ROM/DVD players, Digital still cameras)

Recommended Applications

#### Features

- Thin body: 1.2 mm
- Circuit type: Normally-open and normally-closed types are available.
- Travel: Standard stroke type: 1.5 mm Long stroke type: 2.15 mm
- Surface mounted type: Packed with embossed tape. Supports reflow soldering.

### Explanation of Part Numbers



### Specifications

| Rating                          | 50 µA 3 Vdc to 10 mA 5 Vdc (Resistive load)                                                                                   |
|---------------------------------|-------------------------------------------------------------------------------------------------------------------------------|
| Contact Resistance              | 500 mΩ max.                                                                                                                   |
| Insulation Resistance           | 100 MΩ min. (100 Vdc)                                                                                                         |
| Dielectric Withstanding Voltage | 100 Vac for 1 minute