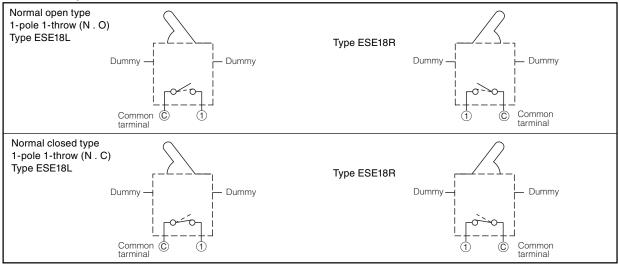

|
| Low Temperature Resistance      | -25 °C for 96 hours                                                                                                           |
| Humidity Resistance             | +40 °C 90 % to 95 % RH for 96 hours                                                                                           |
| Minimum Quantity/Packing Unit   | 5000 pcs. Embossed Taping (Reel Pack)                                                                                         |
| Quantity/Carton                 | 30000 pcs.                                                                                                                    |

### Dimensions in mm (not to scale)



### Dimensions in mm (not to scale)



#### Dimensions in mm (not to scale)



#### Circuit Diagram



## Packaging Specifications

Standard Reel Dimensions in mm (not to scale)