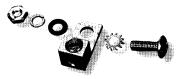

## **Rack Accessories**

Grounding Lug Kit PART NUMBER 556438-1

## Product Facts

- :: Use for grounding panels to locations other than rack
- :: Accommodates a maximum wire size of 6 AWG