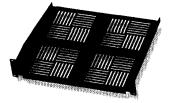

### Stationary, Ventilated Shelf PART NUMBER 1435049-1

#### **Product Facts**

- :: Ventilation slots easily allow air flow
- :: 2U (3.50")
- :: Fits standard 19" racks
- :: Includes fastening hardware

134

3.6

For more information, call 1-800-553-0938