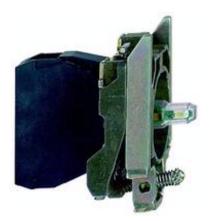

## **ZB4BVB4** 24VAC/DC RED LT MODULE

List Price \$57.00 USD

Availability Stock Item: This item is normally stocked in our distribution facility.

## **Technical Characteristics**

| Component Type | Light Module + Mounting Collar |
|----------------|--------------------------------|
| Color          | Red                            |
| Style          | Protected LED: 24V             |
| Туре           | XB4                            |
| Terminal Type  | Screw Clamp                    |
| Size           | 22mm                           |