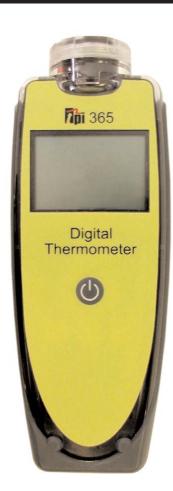

## **365** K-Type Thermocouple Thermometer

## Dimensions

Size: 6.4" x 2.3" x 1.3" (163mm x 58mm x 33mm) Weight: 0.6lbs (272g)

Copyright © 2008 Test Products International, Inc.