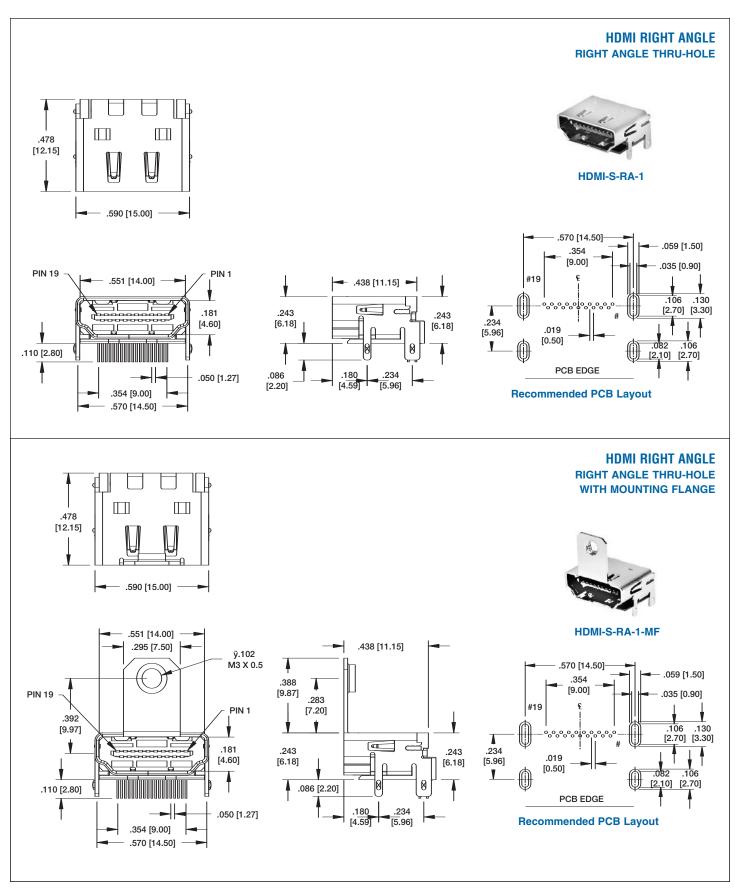

tails

#### **ELECTRICAL:**

Operating Voltage: 30V ACCurrent Rating: 0.5 Amps Max. Contact Resistance:  $10 \text{ m}\Omega$  Max. Insulation Resistance:  $100 \text{ M}\Omega$  Min. Dielectric Withstanding Voltage: 300V AC for 1 Minute

#### **MECHANICAL:**

Insertion force: 10.0 lbs max. Withdrawal force: 2.2 lbs min.

**TEMPERATURE RATING:** Operation Temperature: -55°C ~ +85°C

**PACKAGING:** Anti ESD plastic trays or Tubes

#### APPROVALS AND CERTIFICATIONS: UL Recognized File No. E224053

CSA Certified File No. LR1578596







1=Thru-Hole SMT = SMT TSMT = True SMT

#### **OPTIONS:**

Add designator(s) to end of part number  $15 = 15 \mu$ in gold plating in contact area MF = Mounting Flange R = Reverse Layout



### HDMI CONNECTOR HIGH DEFINITION MULTI-MEDIA INTERFACE

HDMI SERIES



909 Rahway Avenue • Union, New Jersey 07083 • T: 908-687-5000 • F: 908-687-5710 • WWW.ADAM-TECH.COM 145



## HDMI CONNECTOR HIGH DEFINITION MULTI-MEDIA INTERFACE

**HDMI SERIES** 





## HDMI CONNECTOR HIGH DEFINITION MULTI-MEDIA INTERFACE

**HDMI SERIES**