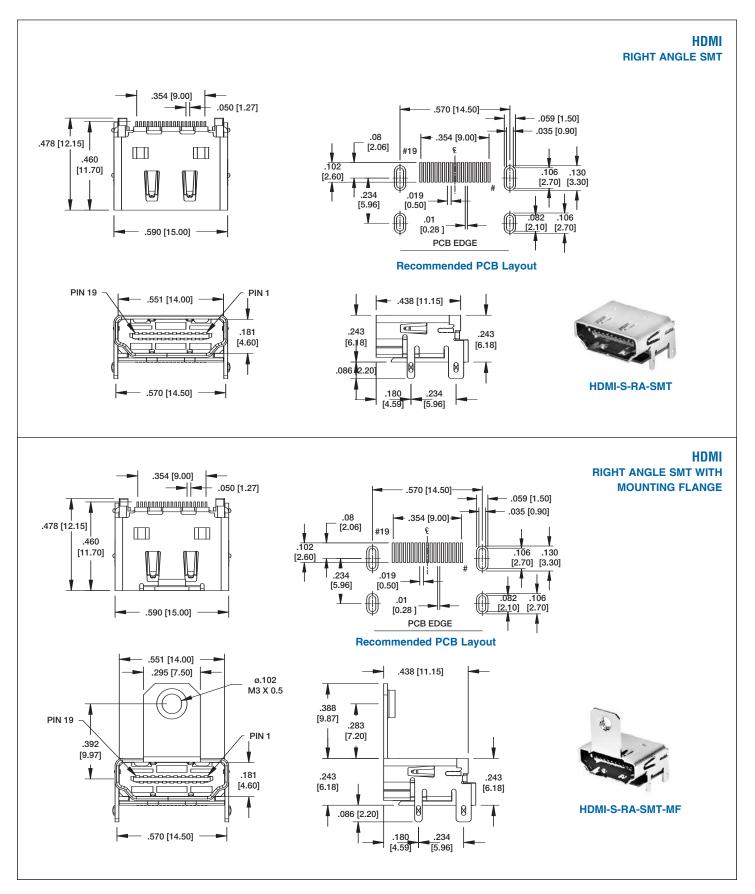

Dielectric Withstanding Voltage: 300V AC for 1 Minute

#### **MECHANICAL:**

Insertion force: 10.0 lbs max. Withdrawal force: 2.2 lbs min.

**TEMPERATURE RATING:** Operation Temperature: -55°C ~ +85°C

**PACKAGING:** Anti ESD plastic trays or Tubes

#### APPROVALS AND CERTIFICATIONS: UL Recognized File No. E224053

CSA Certified File No. LR1578596







1=Thru-Hole SMT = SMT TSMT = True SMT

#### **OPTIONS:**

Add designator(s) to end of part number  $15 = 15 \mu$ in gold plating in contact area MF = Mounting Flange R = Reverse Layout



### HDMI CONNECTOR HIGH DEFINITION MULTI-MEDIA INTERFACE

HDMI SERIES



909 Rahway Avenue • Union, New Jersey 07083 • T: 908-687-5000 • F: 908-687-5710 • WWW.ADAM-TECH.COM 145



## HDMI CONNECTOR HIGH DEFINITION MULTI-MEDIA INTERFACE

**HDMI SERIES** 





## HDMI CONNECTOR HIGH DEFINITION MULTI-MEDIA INTERFACE

**HDMI SERIES**