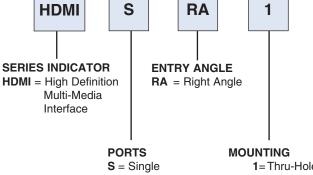

#### APPROVALS AND CERTIFICATIONS: UL Recognized File No. E224053

CSA Certified File No. LR1578596

1=Thru-Hole SMT = SMT TSMT = True SMT

#### **OPTIONS:**

Add designator(s) to end of part number  $15 = 15 \mu$ in gold plating in contact area MF = Mounting Flange R = Reverse Layout