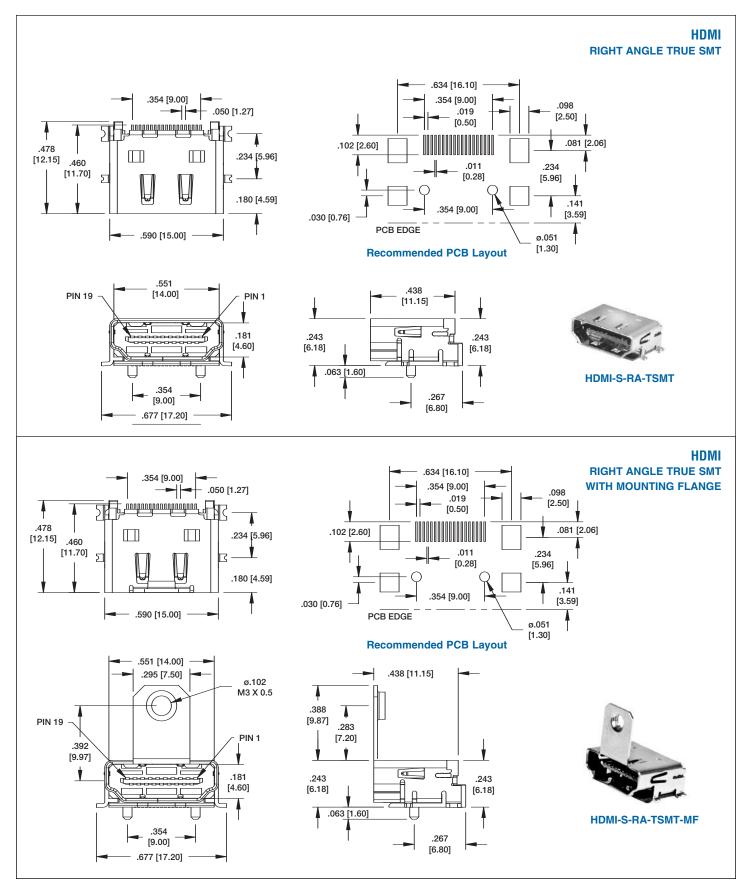

sertion force: 10.0 lbs max. Withdrawal force: 2.2 lbs min.

**TEMPERATURE RATING:** Operation Temperature: -55°C ~ +85°C

**PACKAGING:** Anti ESD plastic trays or Tubes

#### APPROVALS AND CERTIFICATIONS: UL Recognized File No. E224053

CSA Certified File No. LR1578596







1=Thru-Hole SMT = SMT TSMT = True SMT

#### **OPTIONS:**

Add designator(s) to end of part number  $15 = 15 \mu$ in gold plating in contact area MF = Mounting Flange R = Reverse Layout



### HDMI CONNECTOR HIGH DEFINITION MULTI-MEDIA INTERFACE

HDMI SERIES



909 Rahway Avenue • Union, New Jersey 07083 • T: 908-687-5000 • F: 908-687-5710 • WWW.ADAM-TECH.COM 145



## HDMI CONNECTOR HIGH DEFINITION MULTI-MEDIA INTERFACE

**HDMI SERIES** 





## HDMI CONNECTOR HIGH DEFINITION MULTI-MEDIA INTERFACE

**HDMI SERIES**